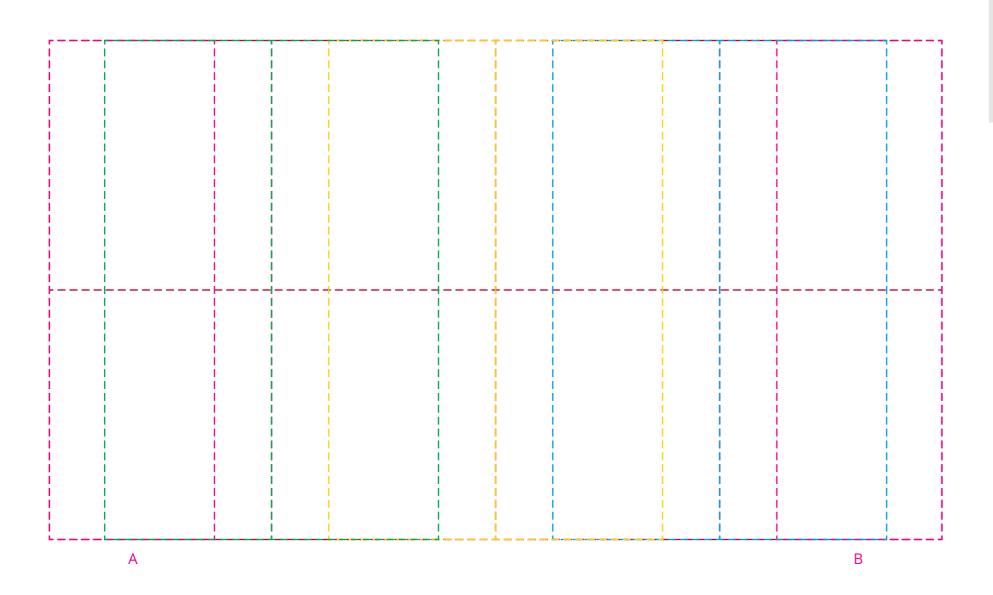

## YOUR VISUAL PROOF (2 of 2)

Scale **100%** 

Order Reference
Date created
Created by

xxxxxx xx/xx/xx xx

Print area Logo size 236 x 132 mm xx x xx mm

Branding

**Full Colour**