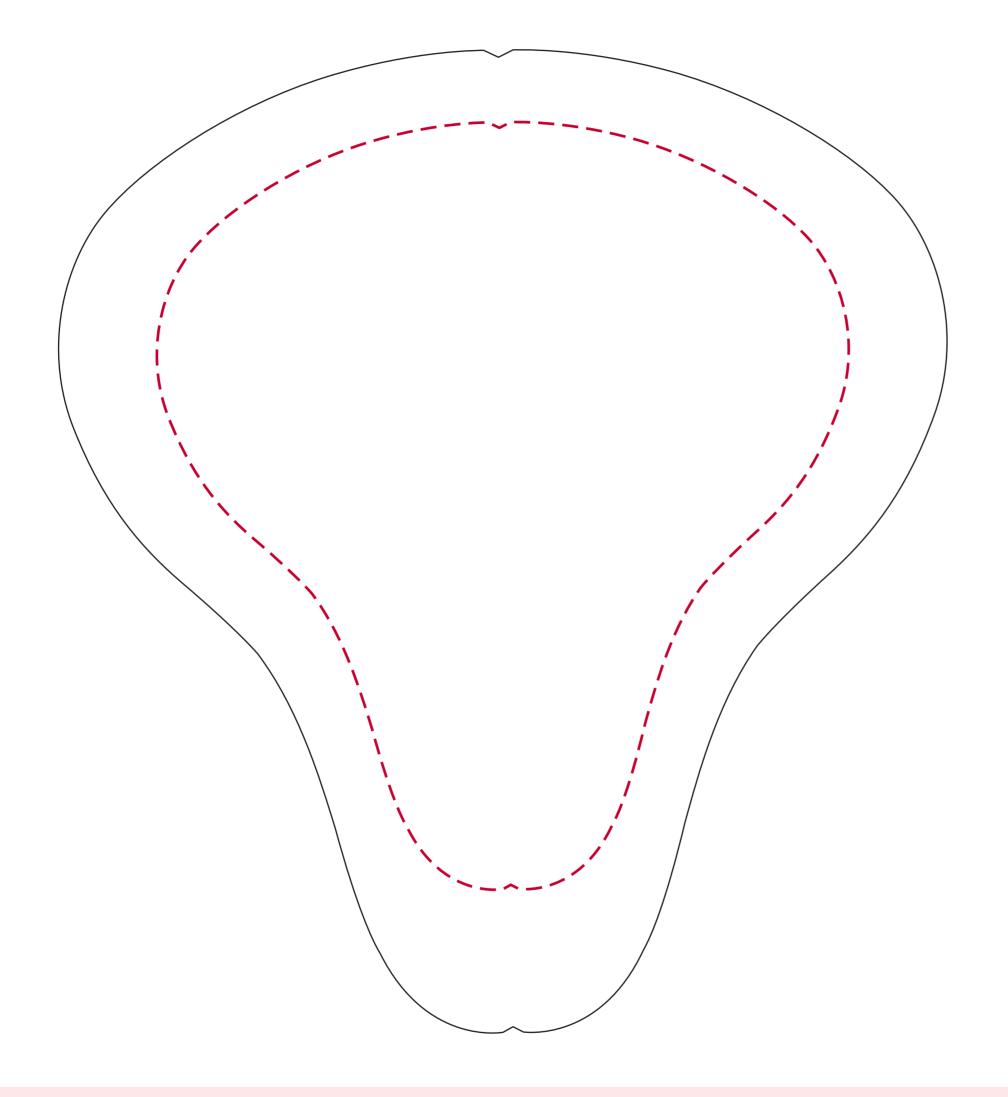

## YOUR VISUAL PROOF

Print area 183 x 203mm Logo size xx x xxmm

Scale 100%

Order Reference xxxxxx

Date created xx/xx/xx

Created by xx

Product 193384
Colour White

**Branding** Spot colour