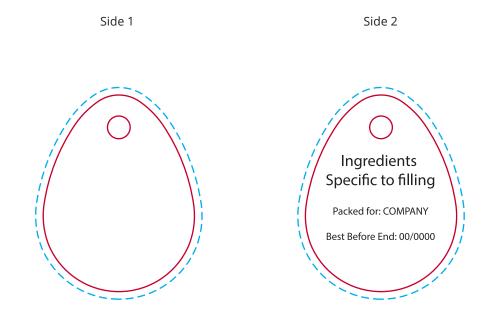

## YOUR VISUAL PROOF (2 of 2)

——— Cut Line

--- Bleed Area (+ 2 mm)

Visual scale 100%.

Order Reference
Date created
Created by

xxxxxx xx/xx/xx

Print area Logo size 40 x 52 mm xx x xxmm

Branding

Full Colour