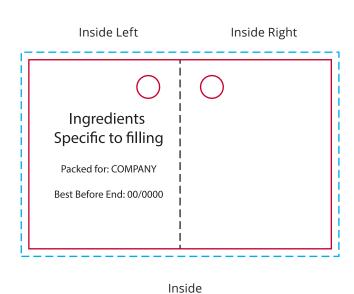

## Artwork Advisories

Full colour printed colours may differ when printed to the final product.

Ingredients are shown for placement only.

It is the customer's responsibility to ensure that the proof is correct in all areas. Please be sure to double-check spelling, grammar, layout and design before approving artwork. Due to the variation in monitor colours and adjustments, PDF proofs may not provide an accurate colour representation of the final product & printed work. Once artwork is approved, your order will be processed based on the above unless any amendments are made. All orders are subject to our terms and conditions.

## YOUR VISUAL PROOF (2 of 2)

—— Cut Line

\_ \_ \_ Bleed Area (+ 2 mm)

Visual scale 100%.

Order Reference

Date created

Created by

xxxxxx xx/xx/xx

Print area 80 x 50 mm

Logo size xx x xxmm

Branding Full Colour