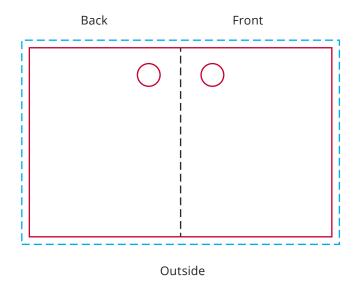

## YOUR VISUAL PROOF (2 of 2)

—— Cut Line

\_ \_ \_ Bleed Area (+ 2 mm)

Visual scale 100%.

Order Reference

Date created

Created by

xxxxxx xx/xx/xx

Print area 80 x 50 mm

Logo size xx x xxmm

Branding Full Colour