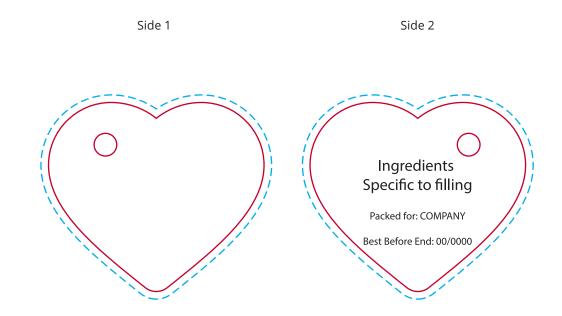

## YOUR VISUAL PROOF (2 of 2)

—— Cut Line

--- Bleed Area (+ 2 mm)

Visual scale 100%.

Order Reference

Date created

Created by

xxxxxx xx/xx/xx

Print area Logo size

Branding

57 x 50 mm xx x xxmm Full Colour