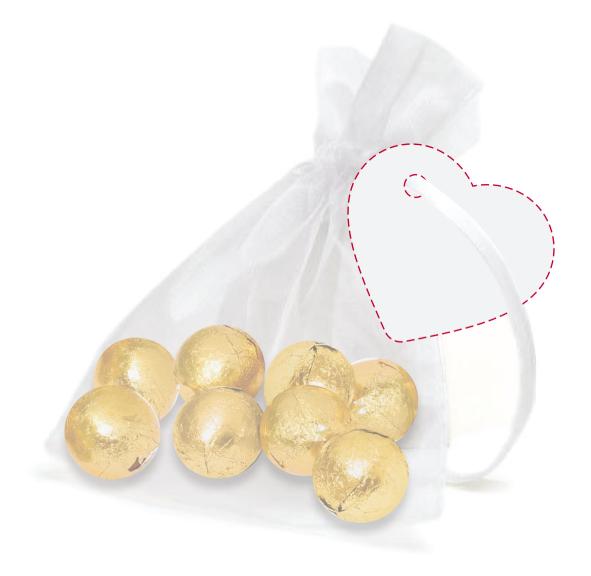

## YOUR VISUAL PROOF (1 of 2)

Order Reference xxxxxx

Date created xx/xx/xx

Created by xx

Product 193517

Colour White / Gold

Branding Full Colour

Shape Heart Tag