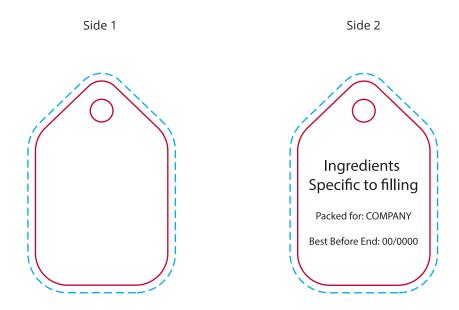

## YOUR VISUAL PROOF (2 of 2)

Cut Line

Bleed Area (+ 2 mm)

Visual scale 100%.

Order Reference Date created Created by

XXXXXX xx/xx/xx

Print area Logo size Branding Full Colour

35 x 54 mm xx x xxmm