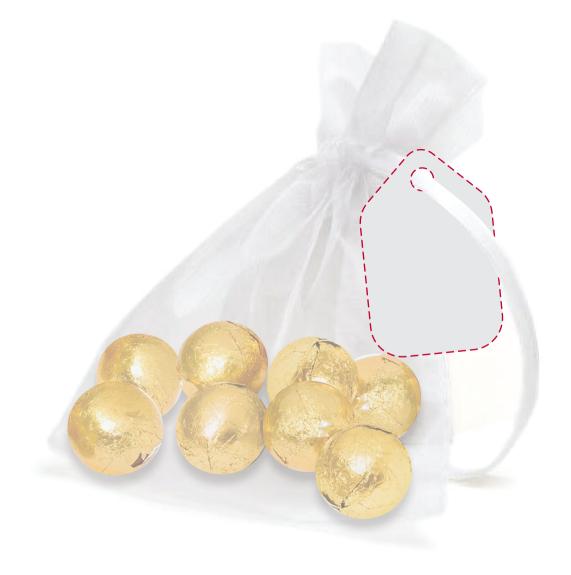

## YOUR VISUAL PROOF (1 of 2)

Order Reference xxxxxx

Date created xx/xx/xx

Created by xx

Product 193517

Colour White / Gold

Branding Full Colour

Shape Rectangle Tag