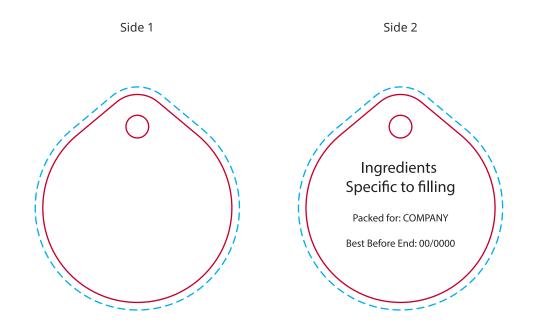

## YOUR VISUAL PROOF (2 of 2)

—— Cut Line

--- Bleed Area (+ 2 mm)

Visual scale 100%.

Order Reference

Date created

Created by

xxxxxx xx/xx/xx

Print area Logo size

Branding

50 x 55 mm xx x xxmm

Full Colour