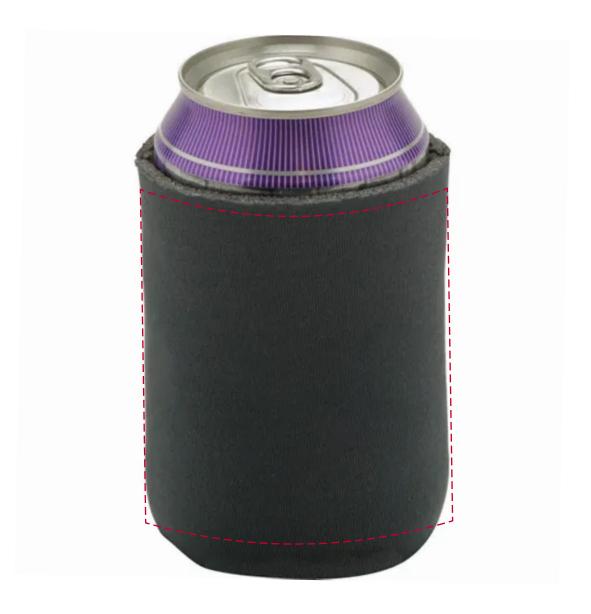

## YOUR VISUAL PROOF (1 of 2)

For Visual Purposes Only. Please see page 2 for actual artwork size.

Order Reference xxxxxx

Date created xx/xx/xx

Created by xx

Product 190223 Colour Black

Branding Spot colour