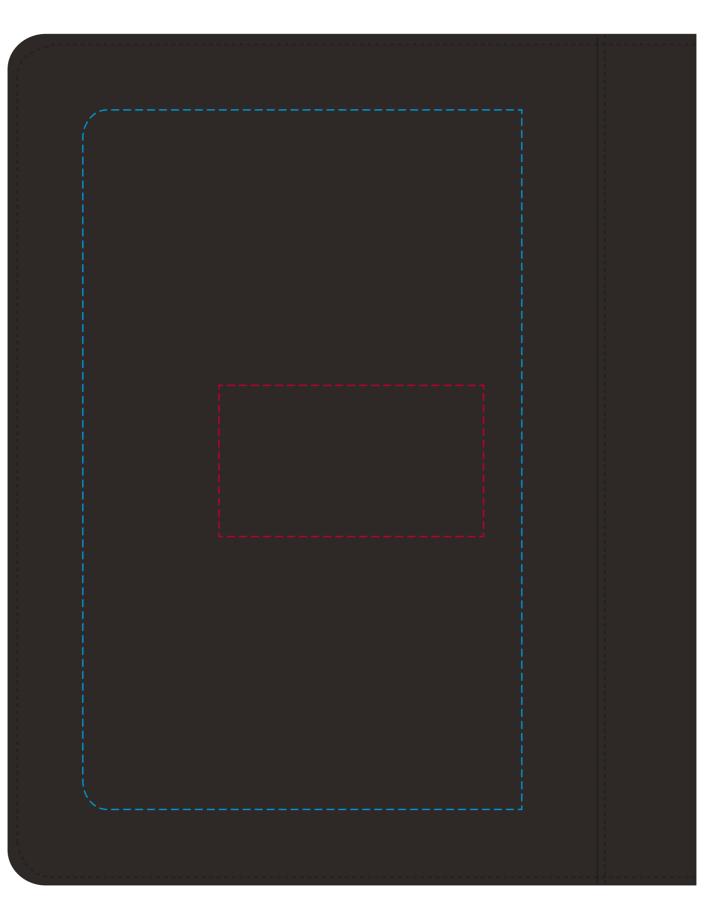

## YOUR VISUAL PROOF

Print area can go anywhere within this boundary

---- Print Area

Scale 100% Print area 70 x 40mm Logo size xx x xxmm

Order Reference xxxxxx

Date created xx/xx/xx

**Created by** xx

**Product** 193537 **Colour** Black

**Branding** Embossed / Foil Blocked

**Foil Block Colours** 

XXXc

**Artwork Advisories** 

It is the customer's responsibility to ensure that the proof is correct in all areas. Please be sure to double-check spelling, grammar, layout and design before approving artwork. Due to the variation in monitor colours and adjustments, PDF proofs may not provide an accurate colour representation of the final product & printed work. Once artwork is approved, your order will be processed based on the above unless any amendments are made. All orders are subject to our terms and conditions.