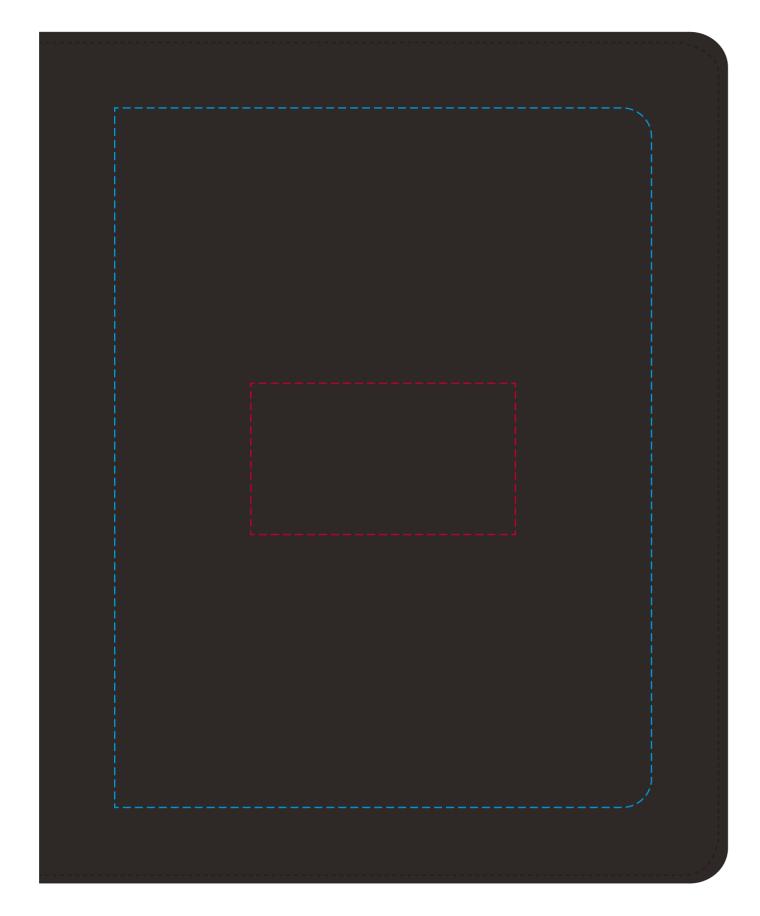

## YOUR VISUAL PROOF

Print area can go anywhere within this boundary

---- Print Area

Scale 100% Print area 70 x 40mm Logo size xx x xxmm

Order Reference xxxxxx

Date created xx/xx/xx

**Created by** xx

**Product** 193537 **Colour** Black

**Branding** Embossed / Foil Blocked

**Foil Block Colours** 

XXXc

**Artwork Advisories** 

It is the customer's responsibility to ensure that the proof is correct in all areas. Please be sure to double-check spelling, grammar, layout and design before approving artwork. Due to the variation in monitor colours and adjustments, PDF proofs may not provide an accurate colour representation of the final product & printed work. Once artwork is approved, your order will be processed based on the above unless any amendments are made. All orders are subject to our terms and conditions.