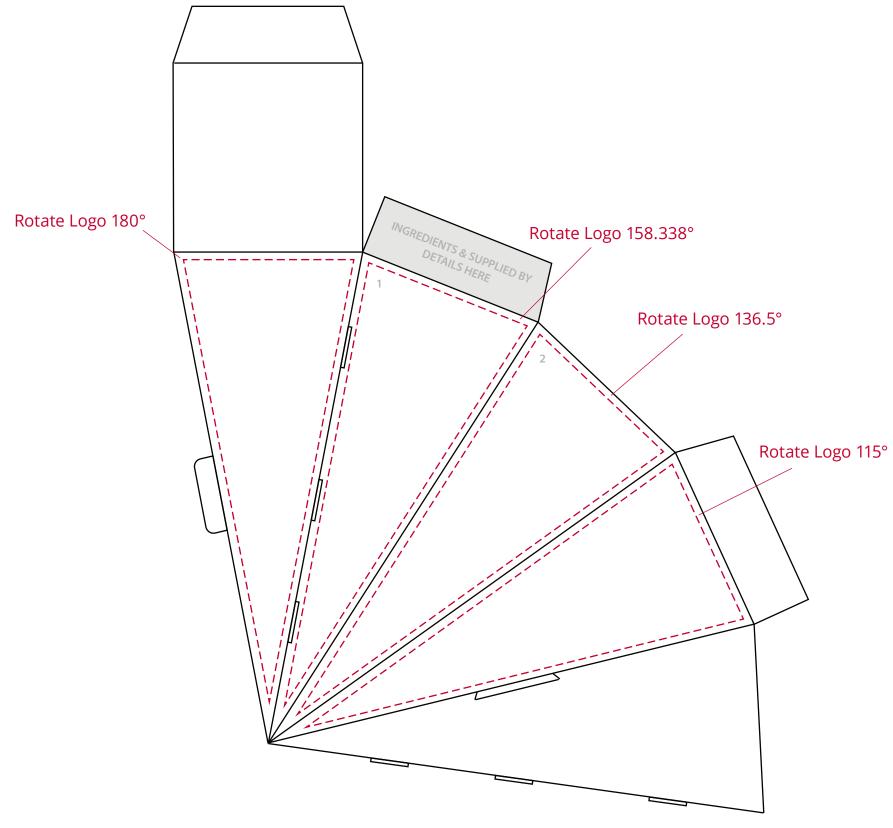

## YOUR VISUAL PROOF (2 of 2)

---- Safe text area

Visual Scale 100%

Order Reference
Date created
Created by

xxxxxx xx/xx/xx xx

Print area

All Over

Logo size (per logo)

xx x xx mm

Branding

**Full Colour**