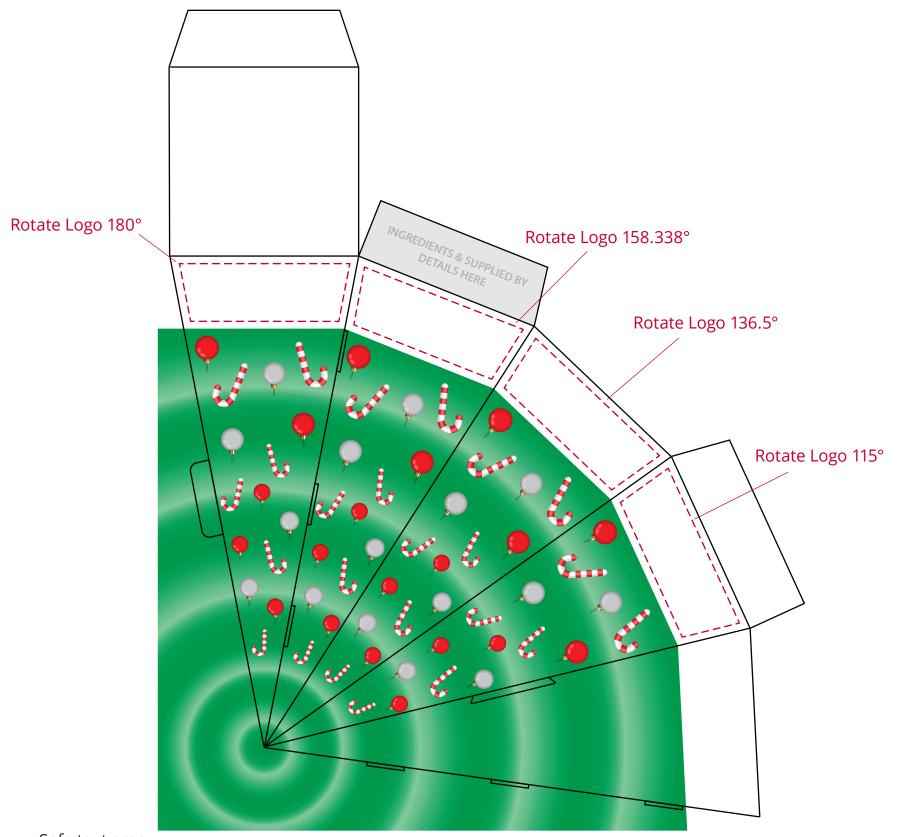

## YOUR VISUAL PROOF (2 of 2)

---- Safe text area

Visual Scale 100%

Order Reference
Date created
Created by

xxxxxx xx/xx/xx

XX

Print area Across Bottom
Logo size (per logo) xx x x xmm
Branding Full Colour