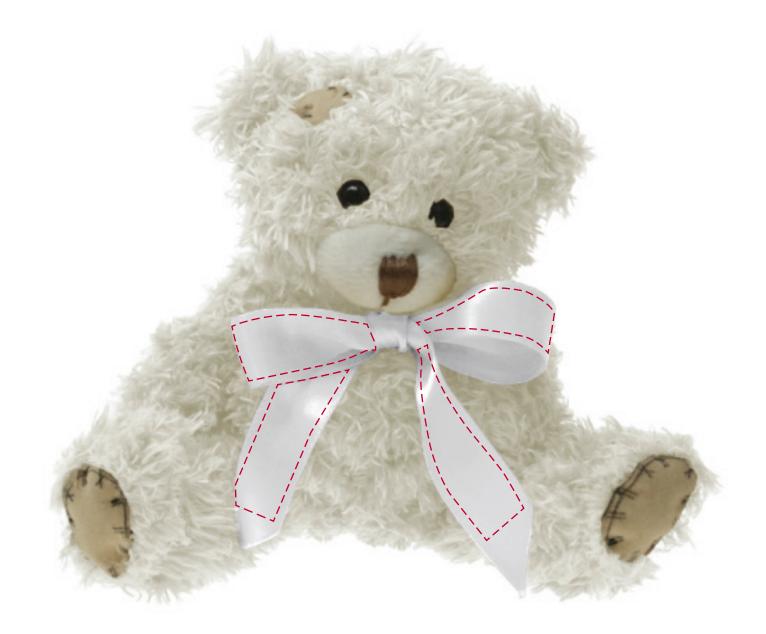

## YOUR VISUAL PROOF (1 of 2)

Order Reference xxxxxx

Date created xx/xx/xx

Created by xx

Product **193633** 

Bear Colour Latte / White

Branding Spot Colour (2 col max.)

## **Artwork Advisories**

This template is not to scale and is to be used as a guide for print size & positioning only.

It is the customer's responsibility to ensure that the proof is correct in all areas. Please be sure to double-check spelling, grammar, layout and design before approving artwork. Due to the variation in monitor colours and adjustments, PDF proofs may not provide an accurate colour representation of the final product & printed work. Once artwork is approved, your order will be processed based on the above unless any amendments are made. All orders are subject to our terms and conditions.