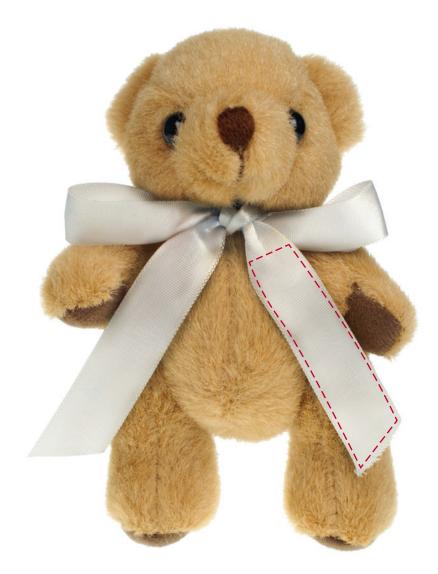

## YOUR VISUAL PROOF (1 of 2)

Artwork in print area is repeated along the length of the bow.

**For Visual Purposes Only.** Please see page 2 for actual artwork size.

Order Reference

xxxxxx xx/xx/xx

XX

Created by

Product 193640

Colour Light Brown/White

Branding Spot colour (3 col. max)

## YOUR VISUAL PROOF (2 of 2)

Order Reference
Date created
Created by

xxxxxx xx/xx/xx

Print area Logo size Branding 60 x 13 mm xx x xxmm Spot colour

Visual scale 100%.