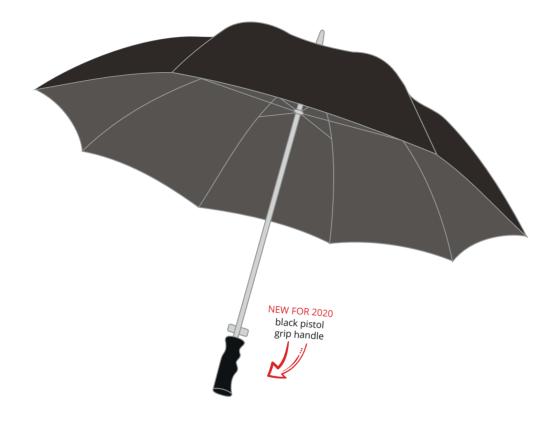

## YOUR VISUAL PROOF (1 of 2)

Visual Scale 10% Please see page 2 for artwork alone.

Order Reference xxxxxx

Date created xx/xx/xx

Created by xx

Product 193531 Colour Black

Branding Spot colour (2 col. max)