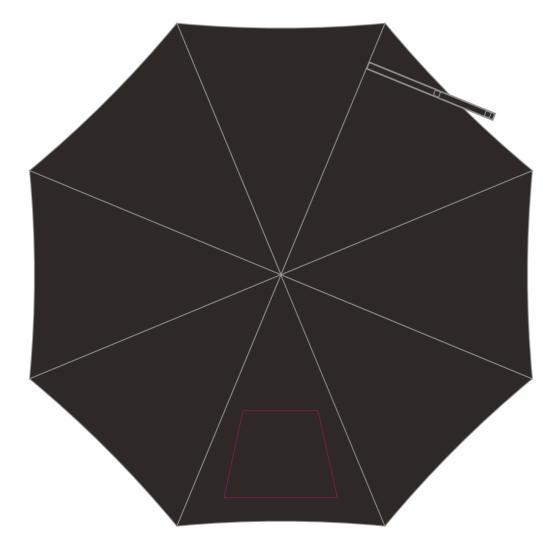

## YOUR VISUAL PROOF (2 of 2)

Visual scale 100%.

Order Reference

Date created

xxxxxx xx/xx/xx

XX

Created by

Print area 300 x 230 mm Logo size xx x xxmm

Branding Spot colour (2 col. max)

Panels Printed xxx