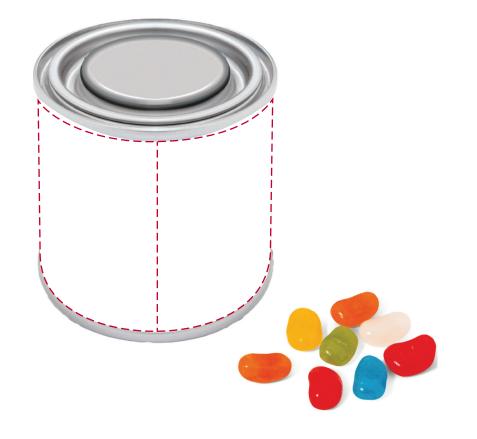

## YOUR VISUAL PROOF (1 of 2)

Order ReferencexxxxxxxDate createdxx/xx/xxCreated byxx

| Product  | 193696      |
|----------|-------------|
| Colour   | Silver      |
| Branding | Full Colour |

Artwork Advisories