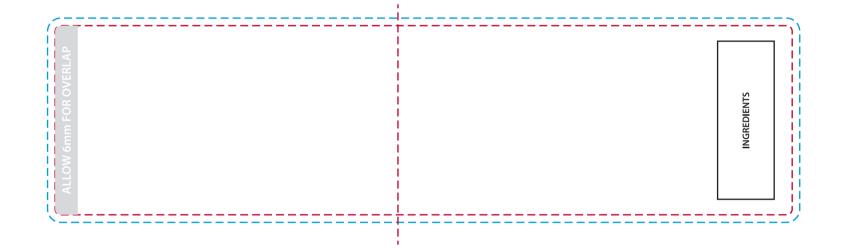

## YOUR VISUAL PROOF (2 of 2)

Order ReferencexxxxxxxDate createdxx/xx/xxCreated byxx

| Print area | 195 x 50 mm |
|------------|-------------|
| Logo size  | xx x xx mm  |
| Branding   | Full Colour |

––– Print area

--- Bleed

Visual scale 100%.