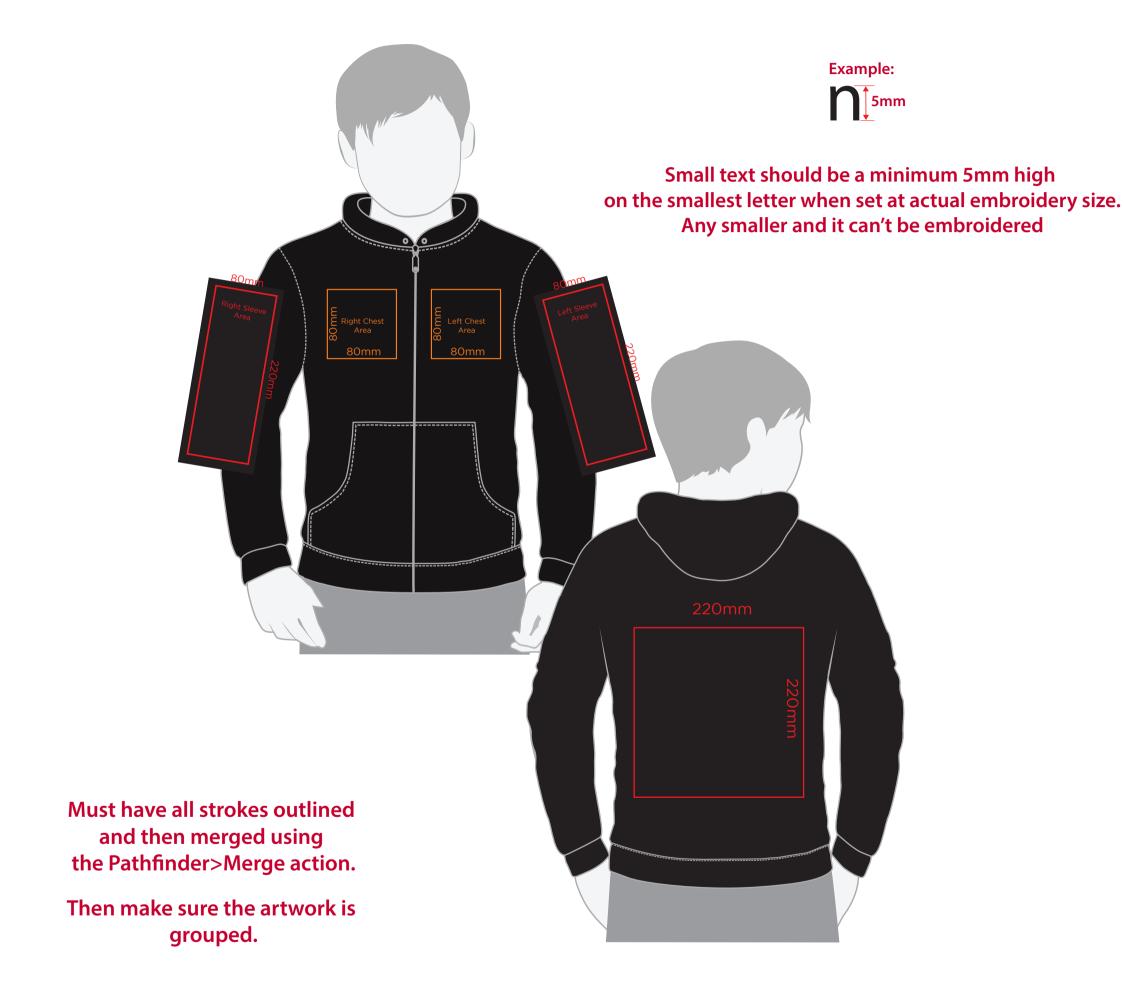

## YOUR VISUAL PROOF (1 of 2)

**Artwork not to scale (to be used as a guide only)** Please see page 2 for actual artwork size.

Order Reference xxxxxx

Date created xx/xx/xx

Created by xx

Product 193412 Colour XXXXXX

## **Artwork Advisories**

This template is not to scale and is to be used as a **guide for print size** & positioning only.

Please note the actual embroidery may differ slightly once digitised.

Thread colours are **not Pantone matched**. They are matched from universal Madeira thread swatch books.

## YOUR VISUAL PROOF (2 of 2)

Order Reference xxxxxxx

Date created xx/xx/xx

Created by xx

**Print position** xxxx

Print area xx x xxmm

Logo size xx x xxmm

**Branding** Embroidered