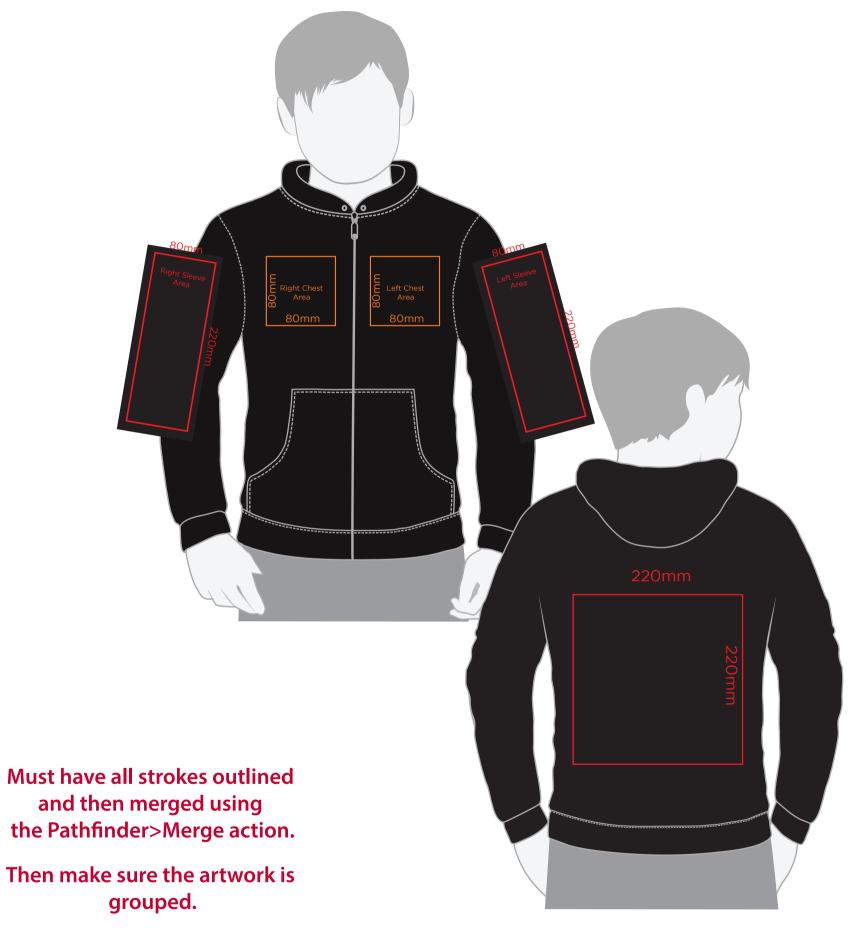

## YOUR VISUAL PROOF (1 of 2)

- \* White needs to be set in PANTONE WHITE and
- \* Black needs to be set in PANTONE BLACK or 100k

**Artwork not to scale (to be used as a guide only)** Please see page 2 for actual artwork size.

## **Artwork Advisories**

This template is not to scale and is to be used as a **guide for print size** & positioning only.

On coloured shirts a layer of white is printed underneath the artwork to ensure the colour of the product doesn't affect the print.

## YOUR VISUAL PROOF (2 of 2)

Order Reference

Date created

Created by

xxxxxx xx/xx/xx xx

**Print position** xxxx

Print area xx x xxmm

Logo size xx x xxmm