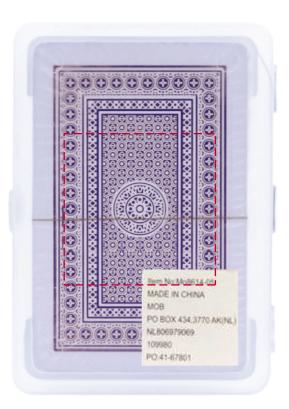

## YOUR VISUAL PROOF

Front Back

Order Reference xxxxxx

Date created xx/xx/xx

Created by xx

Product 193862 Colour Blue

Branding Spot Colour