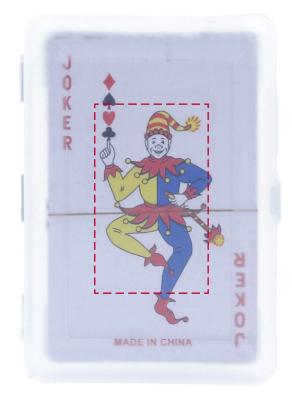

## YOUR VISUAL PROOF

Front Back

Order Reference xxxxxx

Date created xx/xx/xx

Created by xx

Product 193862 Colour Blue

Branding Spot Colour