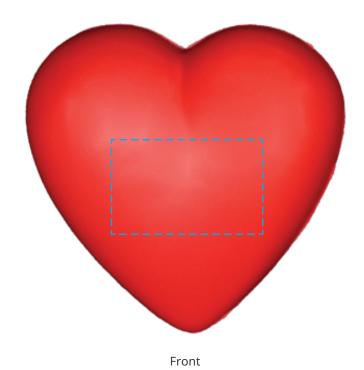

## YOUR VISUAL PROOF

Order Reference xxxxxx

Date created xx/xx/xx

Created by xx

Product 187383 Colour Red

Colour Red

Branding Spot Colour / Full Colour