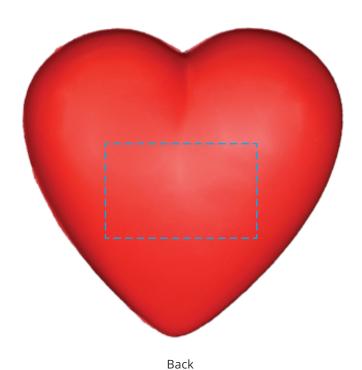

## YOUR VISUAL PROOF

Order Reference xxxxxx

Date created xx/xx/xx

Created by xx

Product 187383 Colour Red

Colour Red

Branding Spot Colour / Full Colour