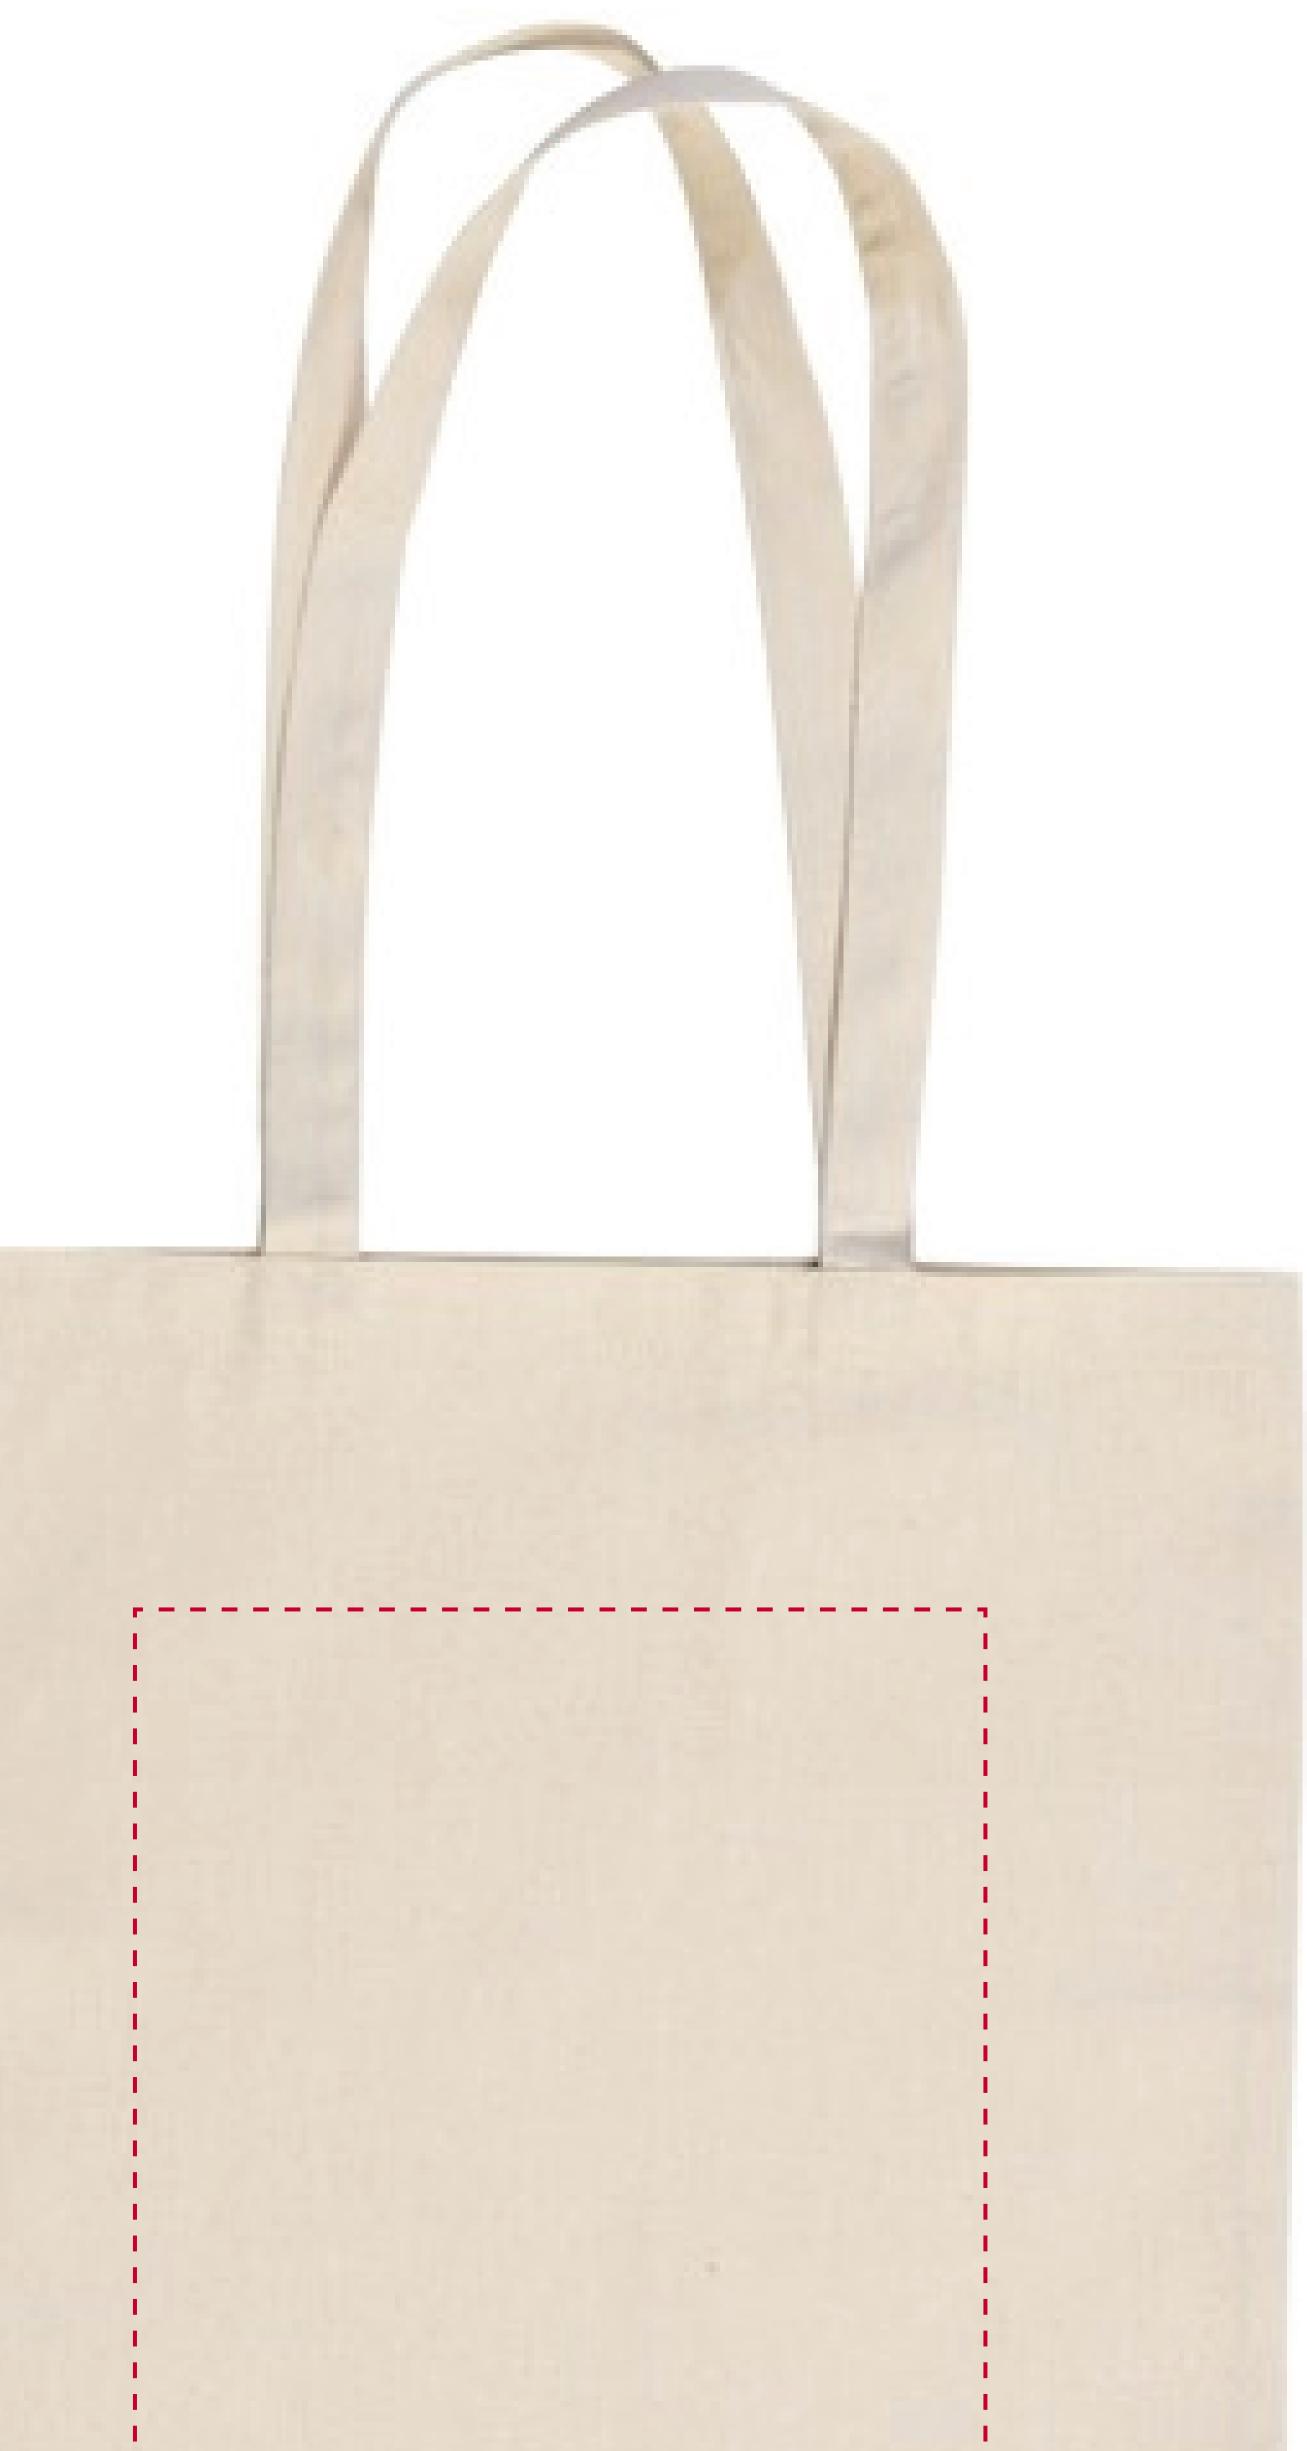

## Scale 100%

Print area 225 x 260 mm Logo size XX X XXMM

| Order Reference | XXXXXX   |
|-----------------|----------|
| Date created    | xx/xx/xx |
| Created by      | XX       |

Product Colour Branding

193935 Natural Spot Colour