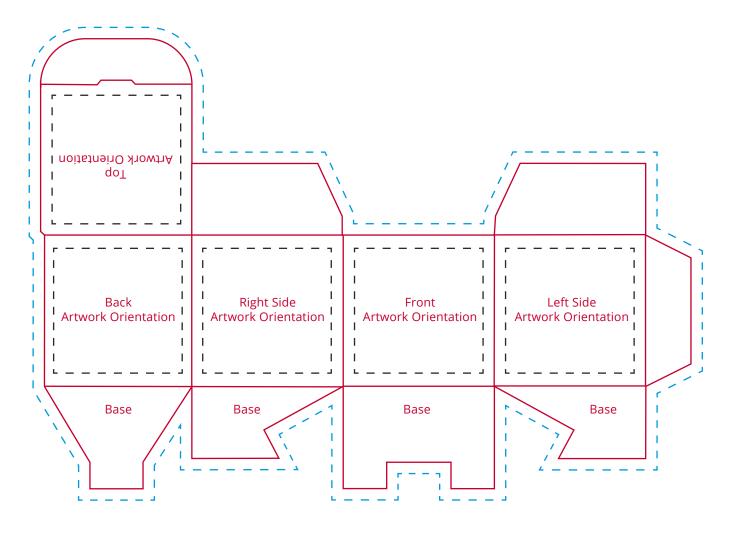

## YOUR VISUAL PROOF (2 of 2)

Visual scale 100%.

Order Reference Date created

xxxxxx xx/xx/xx

Created by

Print area All Over Print
Logo size xx x xxmm
Branding Full Colour