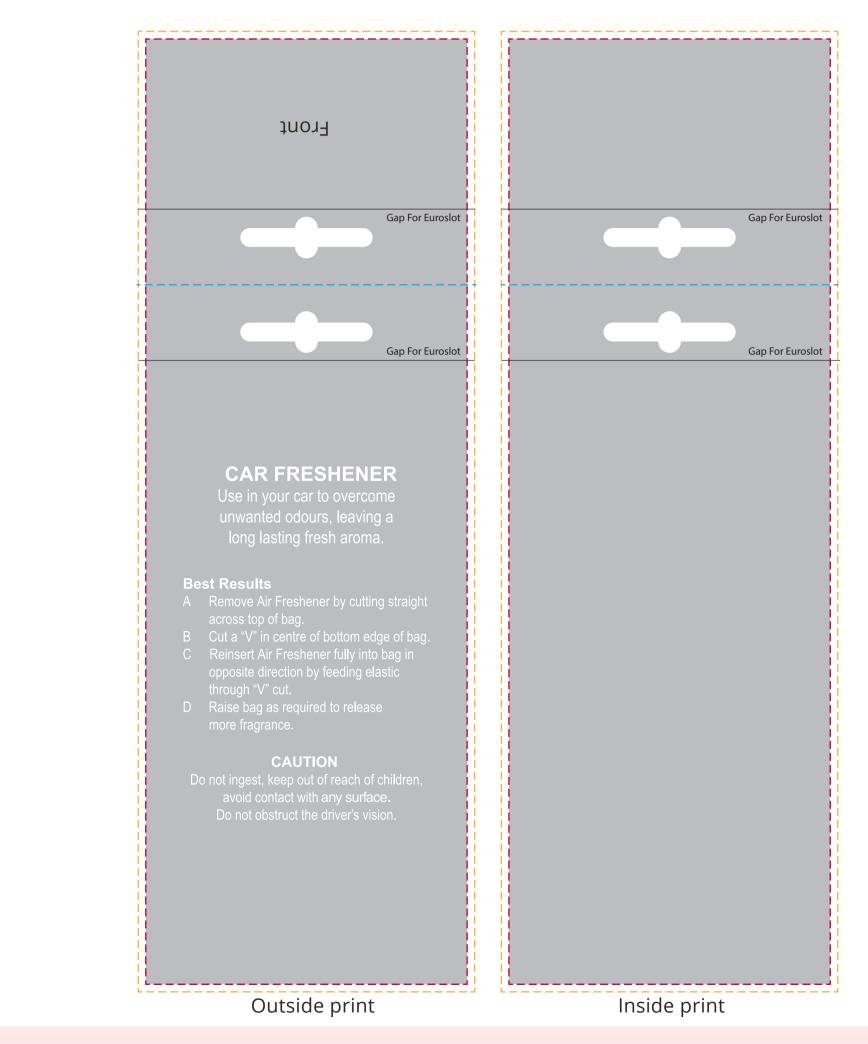

## YOUR VISUAL PROOF (2 of 3)

---- Print Area

---- Bleed

---- Fold line

Visual scale 100%.

Order ReferencexxxxxDate createdxx/xx/xxCreated byxx

Print area Logo size Branding 250 x 85 mm xx x xxmm Full Colour

Front

Back

Visual scale 100%.