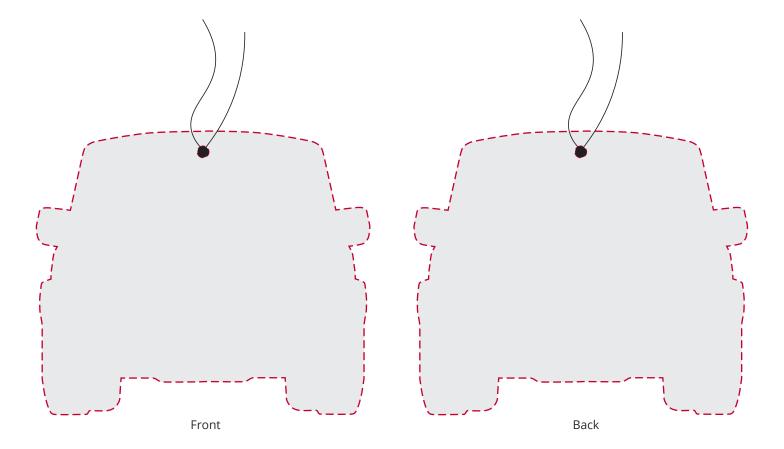

## YOUR VISUAL PROOF (3 of 3)

Order ReferencexxxxxDate createdxx/xx/xxCreated byxx

| Print area | 88 x 75 mm  |
|------------|-------------|
| Logo size  | xx x xx mm  |
| Branding   | Full Colour |

Visual scale 100%.