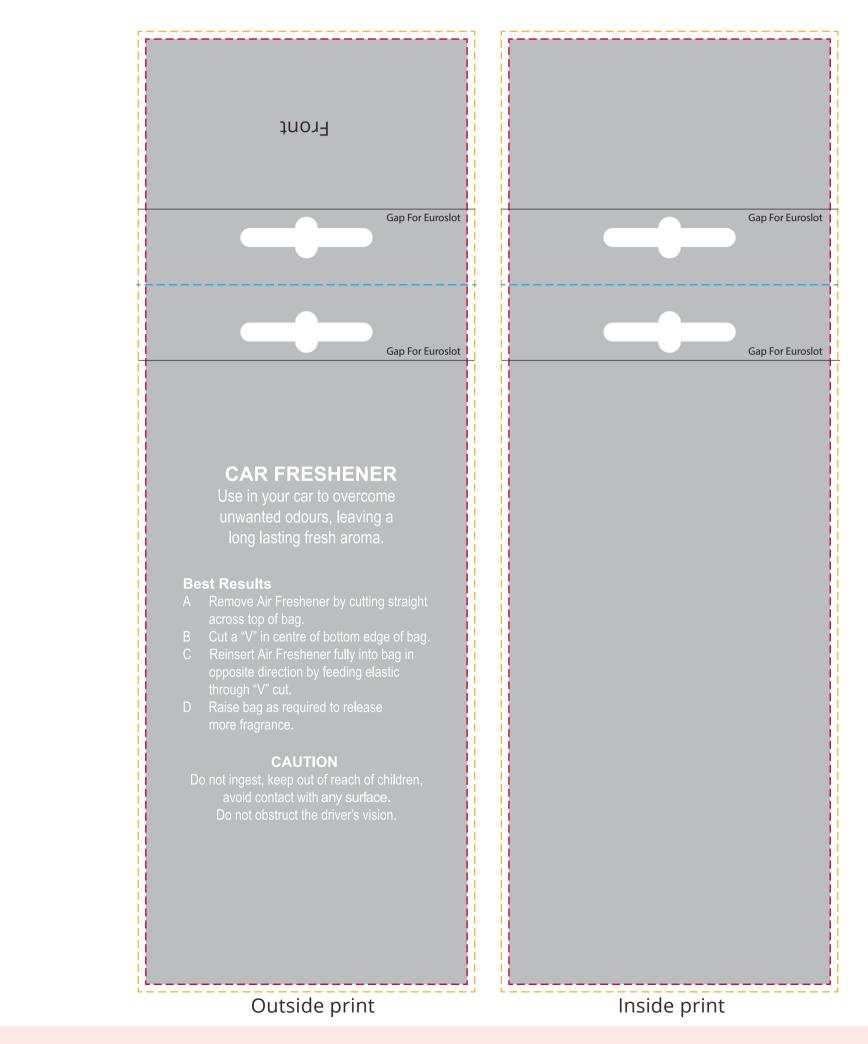

## YOUR VISUAL PROOF (2 of 3)

---- Print Area

---- Bleed

---- Fold line

Visual scale 100%.

Order ReferencexxxxxDate createdxx/xx/xxCreated byxx

Print area Logo size Branding 250 x 85 mm xx x xxmm Full Colour