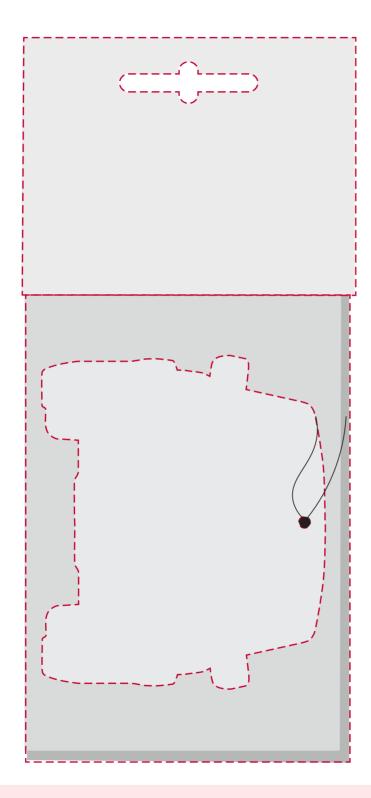

## YOUR VISUAL PROOF (1 of 3)

Order ReferencexxxxxDate createdxx/xx/xxCreated byxx

| Product             | 193988             |
|---------------------|--------------------|
| Header card colour  | White              |
| Air freshner colour | Natural pulp board |
| Branding            | Full Colour        |

## Artwork Advisories

This template is not to scale and is to be used as a guide for print size & positioning only.

Full colour printed colours may differ when printed to the final product.

Please note: Any thin sections / sharp corners should be avoided to prevent product from breaking.