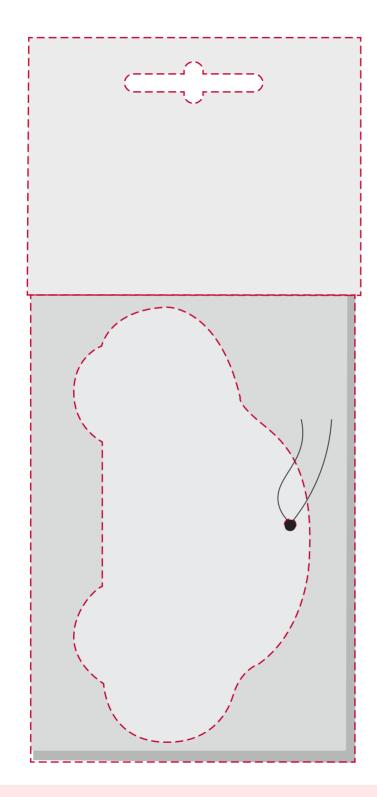

## YOUR VISUAL PROOF (1 of 3)

Visual purposes only. Please see page 2 for actual artwork size.

Order ReferencexxxxxDate createdxx/xx/xxCreated byxx

| Product             | 193988             |
|---------------------|--------------------|
| Header card colour  | White              |
| Air freshner colour | Natural pulp board |
| Branding            | Full Colour        |