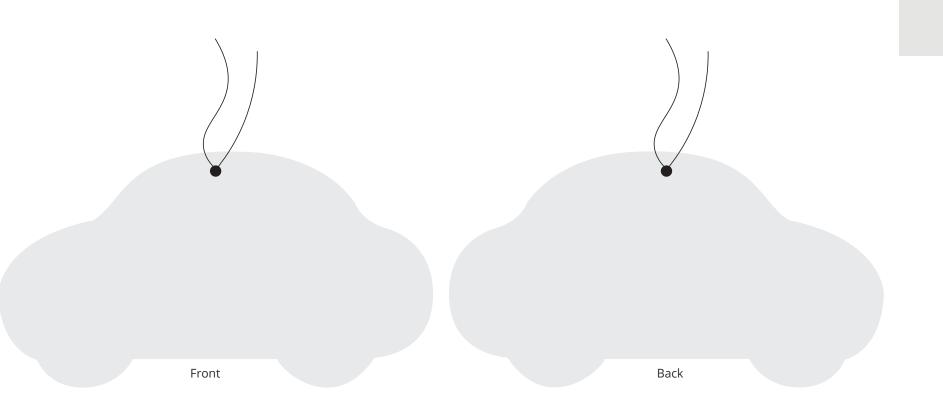

## YOUR VISUAL PROOF (3 of 3)

Order ReferencexxxxxDate createdxx/xx/xxCreated byxx

| Print area | 115 x 62 mm |
|------------|-------------|
| Logo size  | xx x xx mm  |
| Branding   | Full Colour |