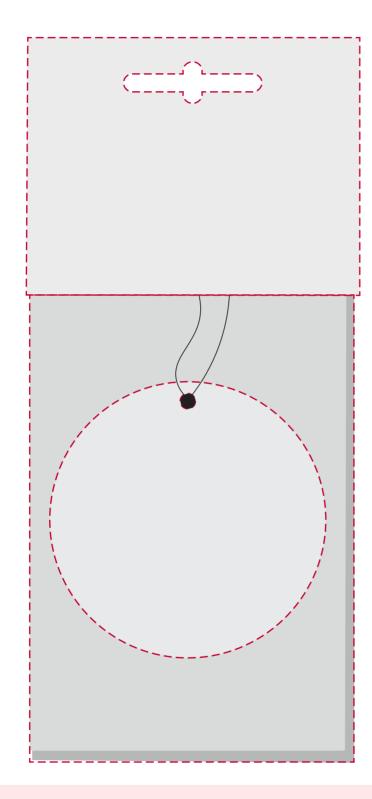

## YOUR VISUAL PROOF (1 of 3)

Visual purposes only. Please see page 2 for actual artwork size.

Order ReferencexxxxxDate createdxx/xx/xxCreated byxx

| Product             | 193988             |
|---------------------|--------------------|
| Header card colour  | White              |
| Air freshner colour | Natural pulp board |
| Branding            | Full Colour        |