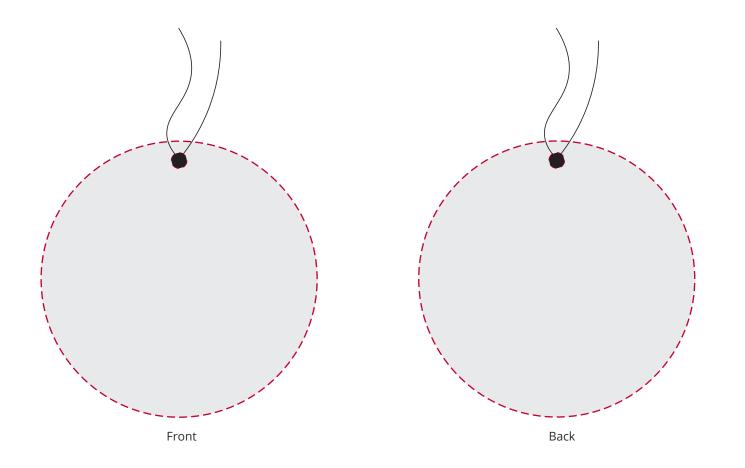

## YOUR VISUAL PROOF (3 of 3)

Order ReferencexxxxxDate createdxx/xx/xxCreated byxx

| Print area | 73 mm dia.  |
|------------|-------------|
| Logo size  | xx x xx mm  |
| Branding   | Full Colour |

Visual scale 100%.