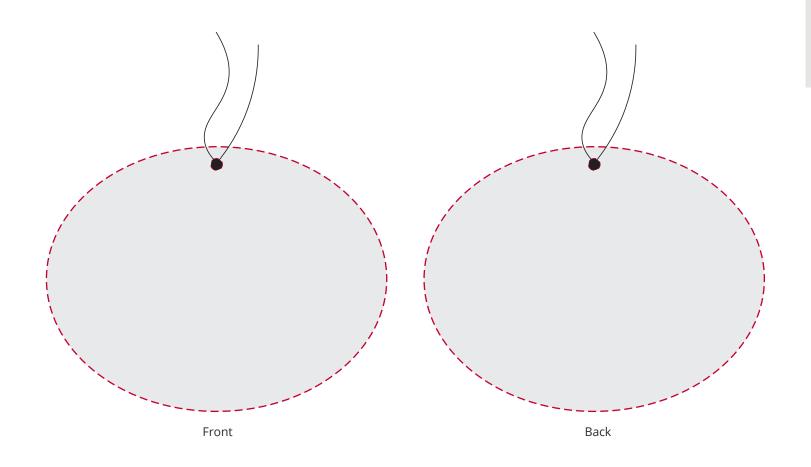

## YOUR VISUAL PROOF (3 of 3)

Visual scale 100%.

Order Reference Date created

xxxxxx xx/xx/xx

Print area Logo size

Created by

70 x 90 mm xx x xx mm

Branding

Full Colour