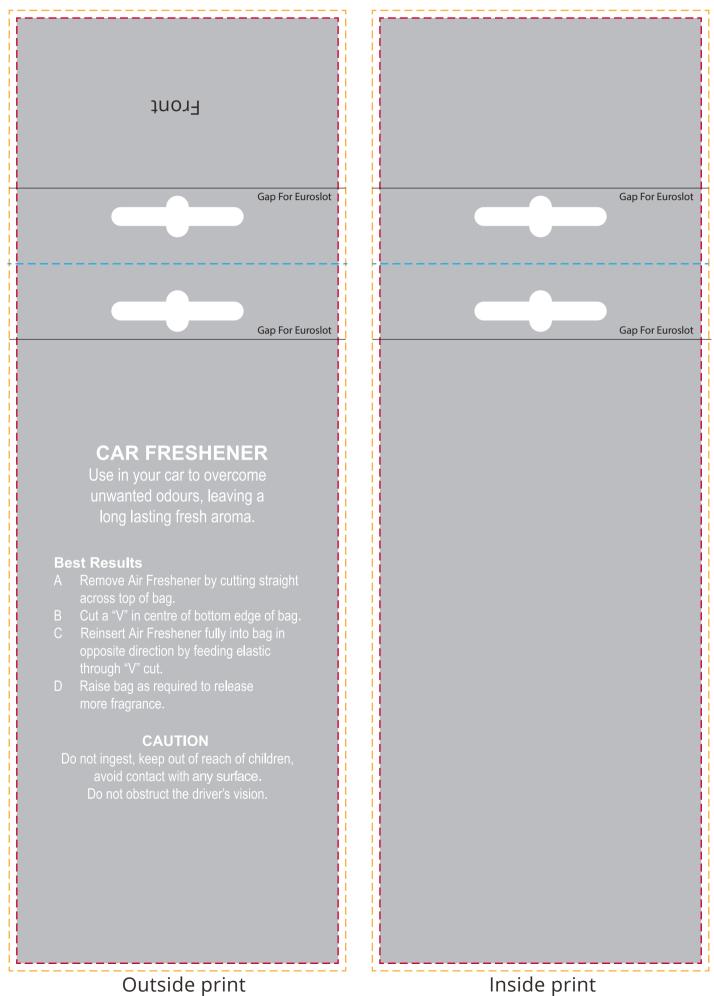

## YOUR VISUAL PROOF (2 of 3)

---- Print Area

Bleed

---- Fold line

Outside print

Visual scale 100%.

Order Reference Date created Created by

XXXXXX xx/xx/xx XX

250 x 85 mm Print area

Logo size xx x xxmm

Branding Full Colour