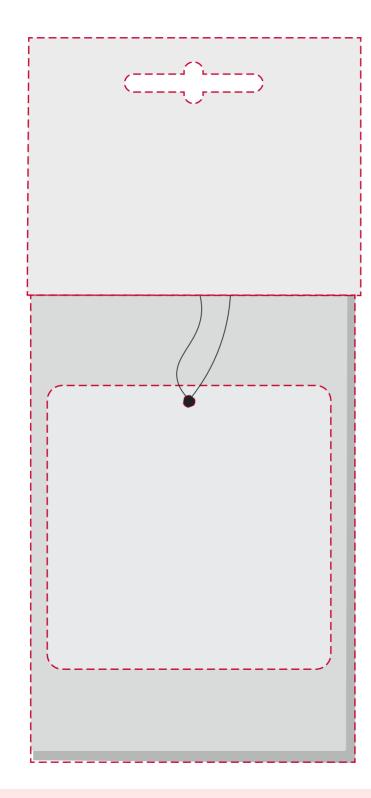

## YOUR VISUAL PROOF (1 of 3)

Visual purposes only. Please see page 2 for actual artwork size.

Order ReferencexxxxxDate createdxx/xx/xxCreated byxx

| Product             | 193988             |
|---------------------|--------------------|
| Header card colour  | White              |
| Air freshner colour | Natural pulp board |
| Branding            | Full Colour        |

Artwork Advisories

This template is not to scale and is to be used as a guide for print size & positioning only.

Full colour printed colours may differ when printed to the final product.

Please note: Any thin sections / sharp corners should be avoided to prevent product from breaking.