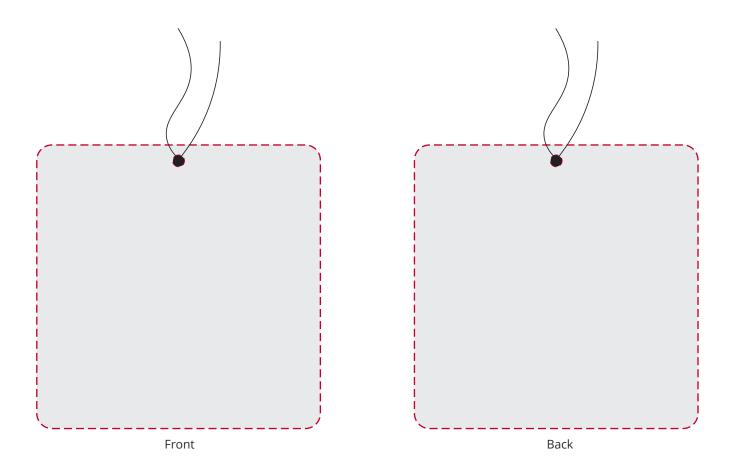

## YOUR VISUAL PROOF (3 of 3)

Order ReferencexxxxxDate createdxx/xx/xxCreated byxx

| Print area | 75 x 75 mm  |
|------------|-------------|
| Logo size  | xx x xx mm  |
| Branding   | Full Colour |

Visual scale 100%.