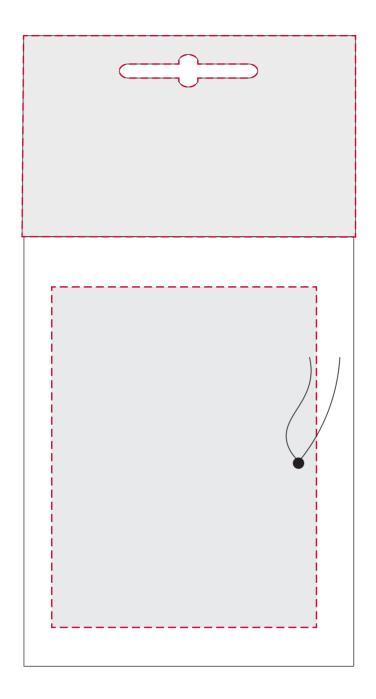

## YOUR VISUAL PROOF (1 of 3)

Visual purposes only. Please see page 2 for actual artwork size.

Order Reference xxxxxx

Date created xx/xx/xx

Created by xx

Product 193988

Header card colour White

Air freshner colour Natural pulp board

## Artwork Advisories

This template is not to scale and is to be used as a guide for print size & positioning only.

Full colour printed colours may differ when printed to the final product.

Please note: Any thin sections / sharp corners should be avoided to prevent product from breaking.