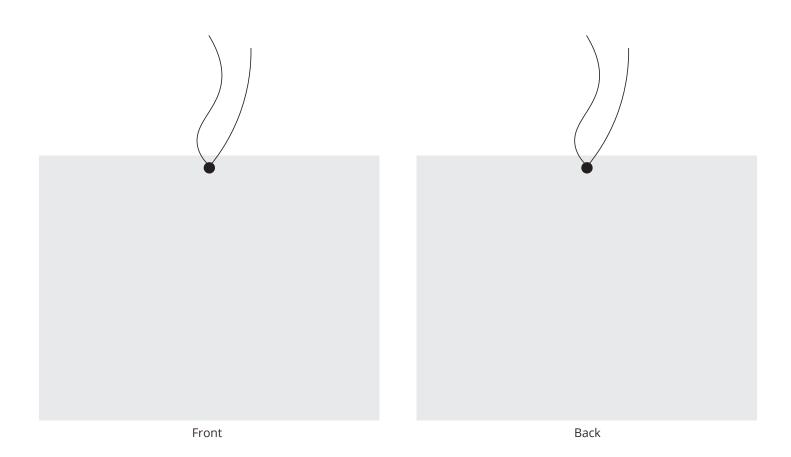

## YOUR VISUAL PROOF (3 of 3)

Visual scale 100%.

Order Reference
Date created

xxxxxx xx/xx/xx

Created by

XX

Print area

Within 70 x 90 mm

Logo size

xx x xx mm

Branding

Full Colour