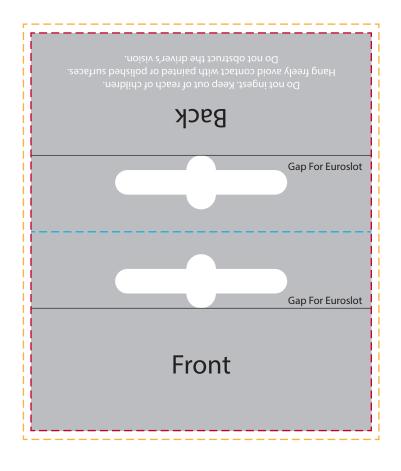

## YOUR VISUAL PROOF (2 of 3)

---- Print Area

---- Fold line

Visual scale 100%.

Order Reference Date created

xxxxxx xx/xx/xx

Created by

## Artwork Advisories

This template is not to scale and is to be used as a guide for print size & positioning only.

Full colour printed colours may differ when printed to the final product.

Please note: Any thin sections / sharp corners should be avoided to prevent product from breaking.