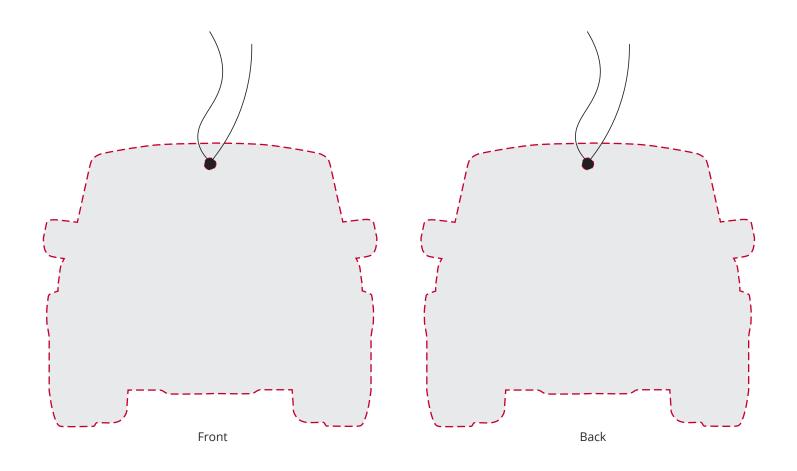

## YOUR VISUAL PROOF (3 of 3)

Visual scale 100%.

Order Reference

Date created

Created by

xxxxxx xx/xx/xx

Print area Logo size

Branding

88 x 75 mm xx x xx mm

Full Colour