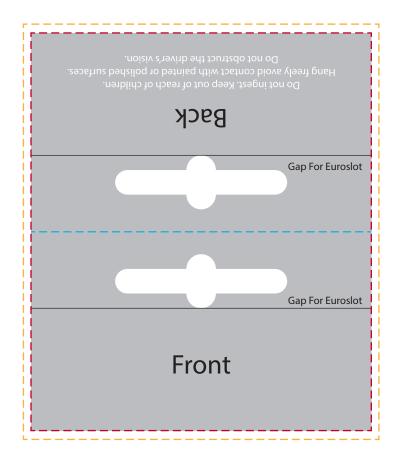

## YOUR VISUAL PROOF (1 of 3)

Visual purposes only. Please see page 2 for actual artwork size.

Order Reference xxxxxx

Date created xx/xx/xx

Created by xx

Product 193988 Header card colour White

Air freshner colour Natural pulp board

## Artwork Advisories

This template is not to scale and is to be used as a guide for print size & positioning only.

Full colour printed colours may differ when printed to the final product.

Please note: Any thin sections / sharp corners should be avoided to prevent product from breaking.