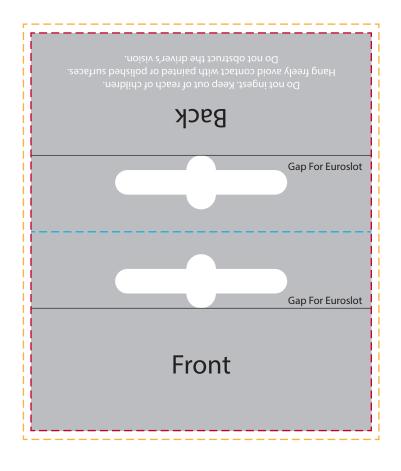

## YOUR VISUAL PROOF (2 of 3)

---- Print Area

---- Fold line

Visual scale 100%.

Order Reference Date created

xxxxxx xx/xx/xx

Created by