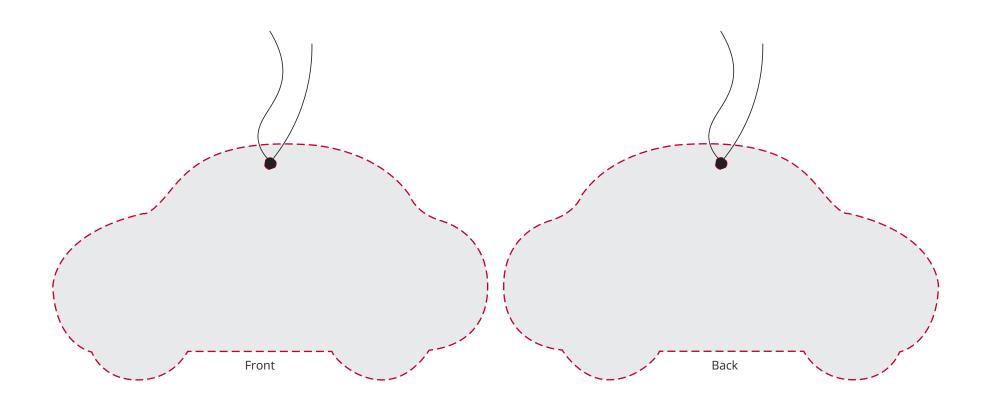

## YOUR VISUAL PROOF (3 of 3)

Visual scale 100%.

Order Reference Date created

xxxxxx xx/xx/xx

Created by

ХХ

Print area Logo size 115 x 62 mm

o size xx x xx mm