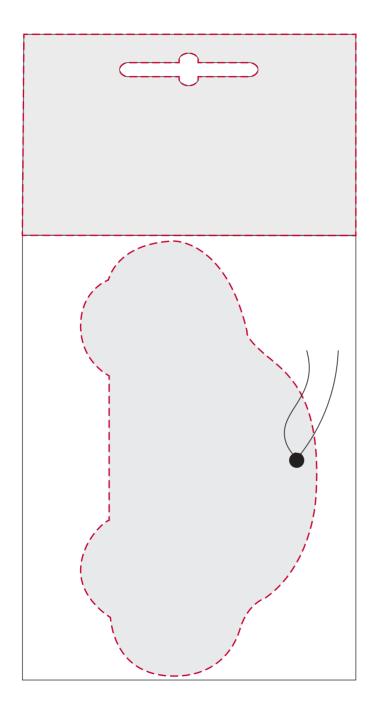

## YOUR VISUAL PROOF (1 of 3)

Visual purposes only. Please see page 2 for actual artwork size.

Order Reference xxxxxx

Date created xx/xx/xx

Created by xx

Product 193988 Header card colour White

Air freshner colour Natural pulp board

## Artwork Advisories

This template is not to scale and is to be used as a guide for print size & positioning only.

Full colour printed colours may differ when printed to the final product.

Please note: Any thin sections / sharp corners should be avoided to prevent product from breaking.