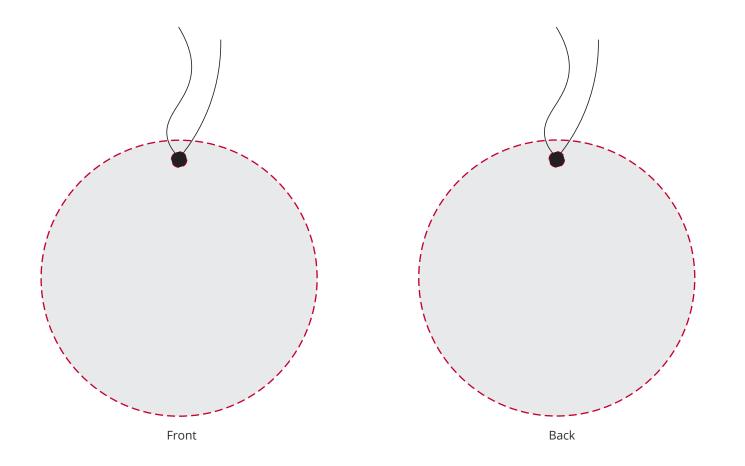

## YOUR VISUAL PROOF (3 of 3)

Order ReferencexxxxxDate createdxx/xx/xxCreated byxx

| Print area | 73 mm dia.  |
|------------|-------------|
| Logo size  | xx x xx mm  |
| Branding   | Full Colour |