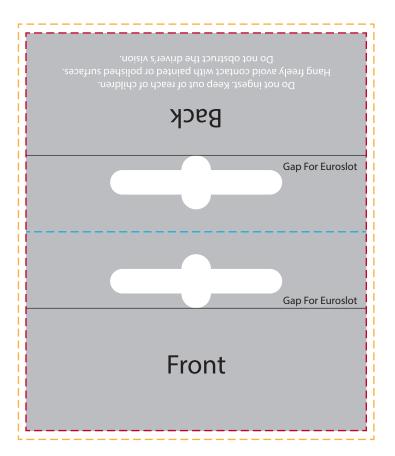

## YOUR VISUAL PROOF (1 of 3)

Order ReferencexxxxxDate createdxx/xx/xxCreated byxx

| Product             | 193988             |
|---------------------|--------------------|
| Header card colour  | White              |
| Air freshner colour | Natural pulp board |
| Branding            | Full Colour        |