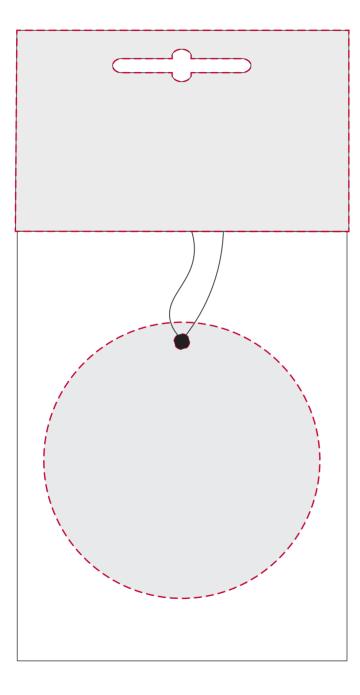

## YOUR VISUAL PROOF (2 of 3)

Order ReferencexxxxxDate createdxx/xx/xxCreated byxx

| Print area | 90 x 105 mm |
|------------|-------------|
| Logo size  | xx x xx mm  |
| Branding   | Full Colour |

- ---- Bleed
- ---- Fold line