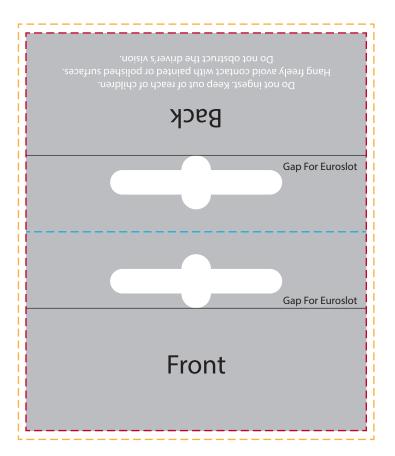

## YOUR VISUAL PROOF (1 of 3)

Order Reference xxxxxx Date created xx/xx/xx Created by xx

| Product             | 193988             |
|---------------------|--------------------|
| Header card colour  | White              |
| Air freshner colour | Natural pulp board |
| Branding            | Full Colour        |

Artwork Advisories

This template is not to scale and is to be used as a guide for print size & positioning only.

Full colour printed colours may differ when printed to the final product.

Please note: Any thin sections / sharp corners should be avoided to prevent product from breaking.