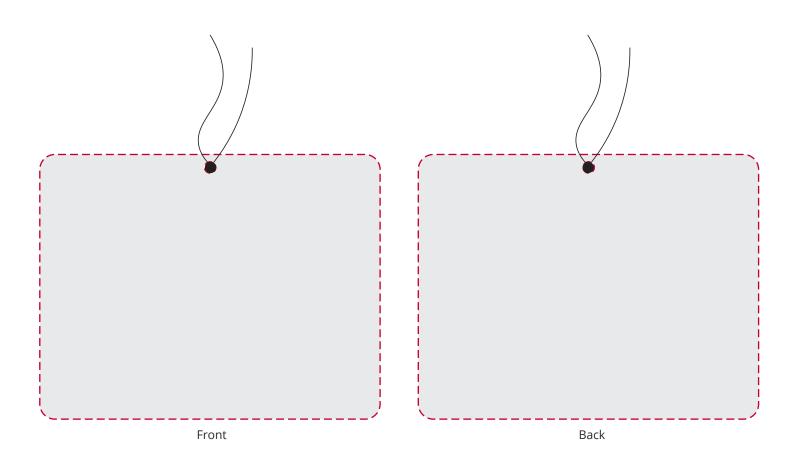

## YOUR VISUAL PROOF (3 of 3)

Order ReferencexxxxxDate createdxx/xx/xxCreated byxx

| Print area | 70 x 90 mm  |
|------------|-------------|
| Logo size  | xx x xx mm  |
| Branding   | Full Colour |