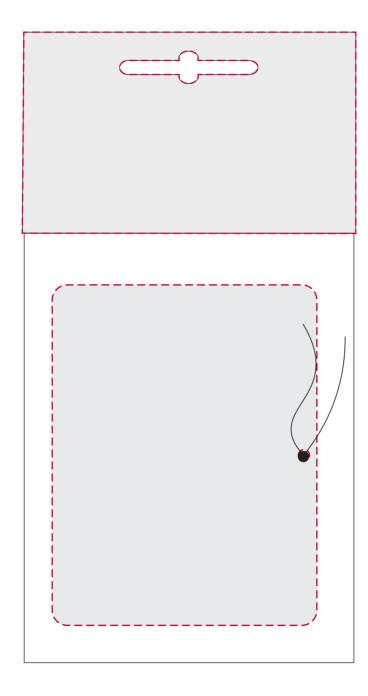

## YOUR VISUAL PROOF (2 of 3)

Order ReferencexxxxxDate createdxx/xx/xxCreated byxx

| Print area | 90 x 105 mm |
|------------|-------------|
| Logo size  | xx x xx mm  |
| Branding   | Full Colour |

- ---- Bleed
- ---- Fold line