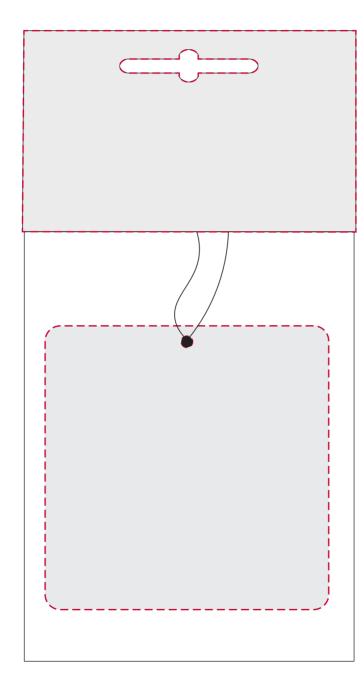

## YOUR VISUAL PROOF (2 of 3)

Order ReferencexxxxxDate createdxx/xx/xxCreated byxx

| Print area | 90 x 105 mm |
|------------|-------------|
| Logo size  | xx x xx mm  |
| Branding   | Full Colour |

- ---- Bleed
- ---- Fold line