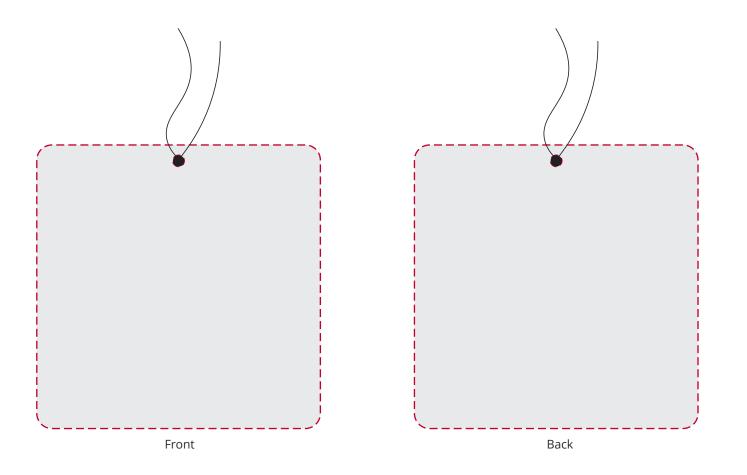

## YOUR VISUAL PROOF (3 of 3)

Order ReferencexxxxxDate createdxx/xx/xxCreated byxx

| Print area | 75 x 75 mm  |
|------------|-------------|
| Logo size  | xx x xx mm  |
| Branding   | Full Colour |

Visual scale 100%.