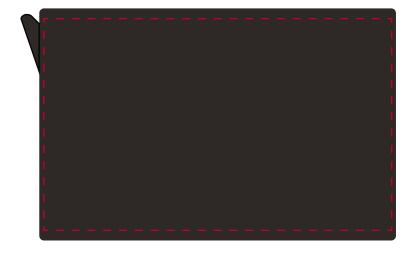

## YOUR VISUAL PROOF

Front

Back

Order Reference XXXXXX xx/xx/xx Date created

Created by XX

Product 194031 Colour Black

Spot Colour (2 col. max) Branding

/ Engraved