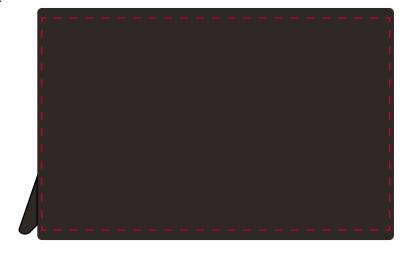

## YOUR VISUAL PROOF

Front

Back

Order Reference XXXXXX xx/xx/xx Date created

Created by XX

Product 194031 Colour Black

Spot Colour (2 col. max) Branding

/ Engraved