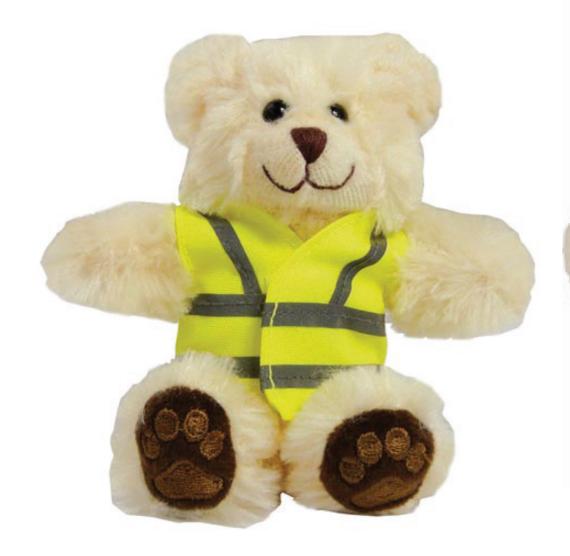

## YOUR VISUAL PROOF (1 of 2)

For Visual Purposes Only Please see page 2 for actual artwork size.

Order Reference Date created xxxxxx xx/xx/xx xx

Product

Created by

194046

Colour

Cream / Yellow

Branding

Spot Colour (1 col max.)