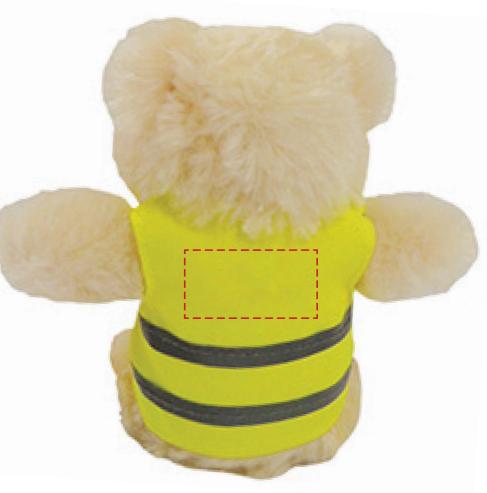

## YOUR VISUAL PROOF (2 of 2)

Visual Scale 100%

Order Reference

Date created

Created by

xxxxxx xx/xx/xx

ХX

Print area

35 x 18 mm xx x xx mm

Logo size Branding

Spot Colour (1 col max.)