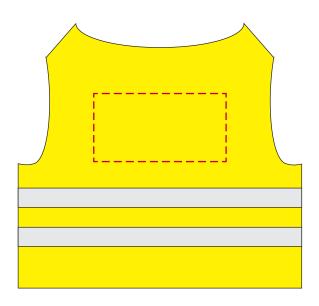

## YOUR VISUAL PROOF (2 of 2)

Visual Scale 100%

Order Reference

Date created

Created by

xxxxxx xx/xx/xx

ХX

Print area

35 x 18 mm xx x xx mm

Logo size Branding

Spot Colour (1 col max.)