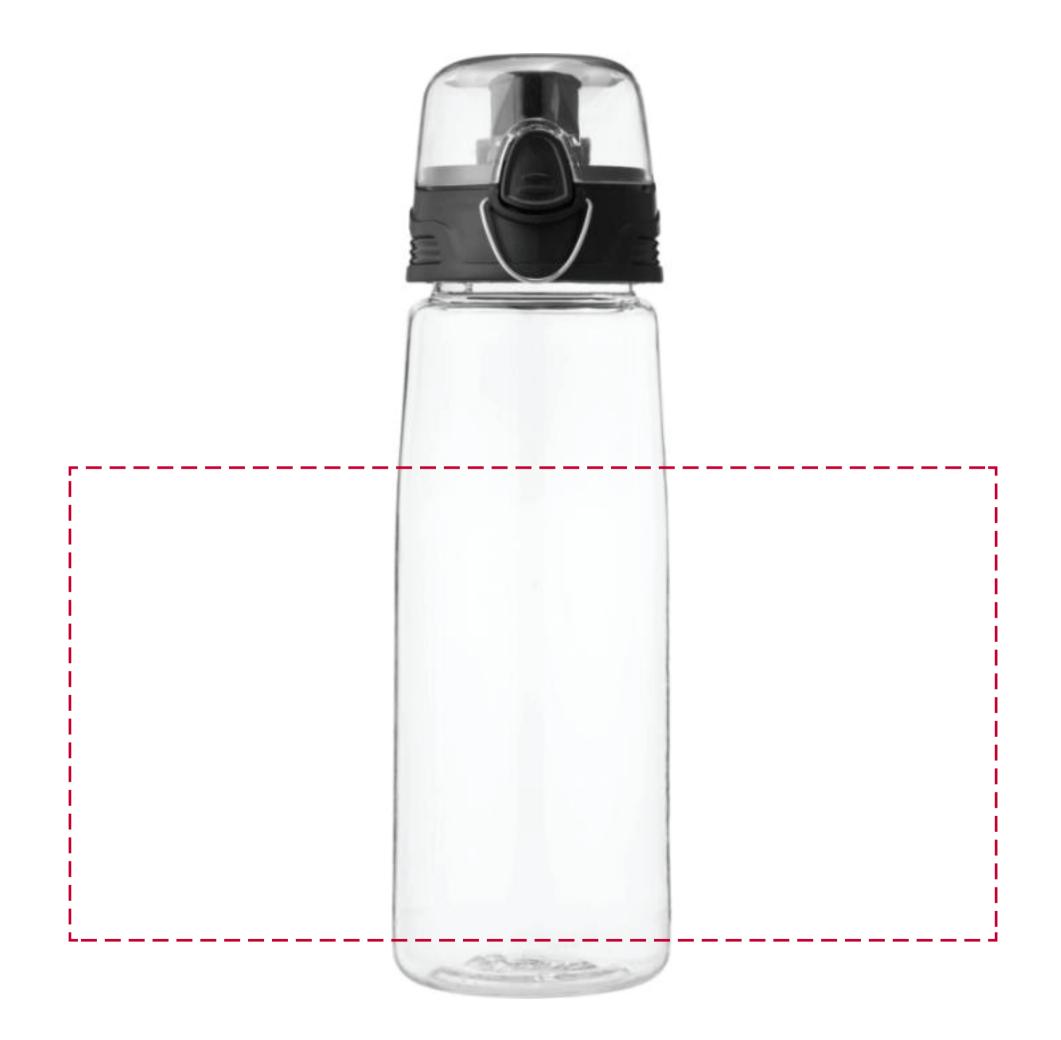

## YOUR VISUAL PROOF (1 of 2)

For Visual Purposes Only. Please see page 2 for actual artwork size.

| Order Reference |  |
|-----------------|--|
| Date created    |  |
| Created by      |  |

xxxxxx xx/xx/xx xx

Product Colour Branding 194059 Transparent Clear Full colour