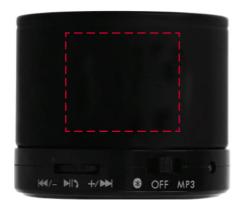

## YOUR VISUAL PROOF

Scale 100%

Print area

26 x 30mm

Logo size

xx x xxmm

Order Reference xxxxxx

Date created xx/xx/xx

Created by

Product 194061 Colour Black

Branding Spot colour