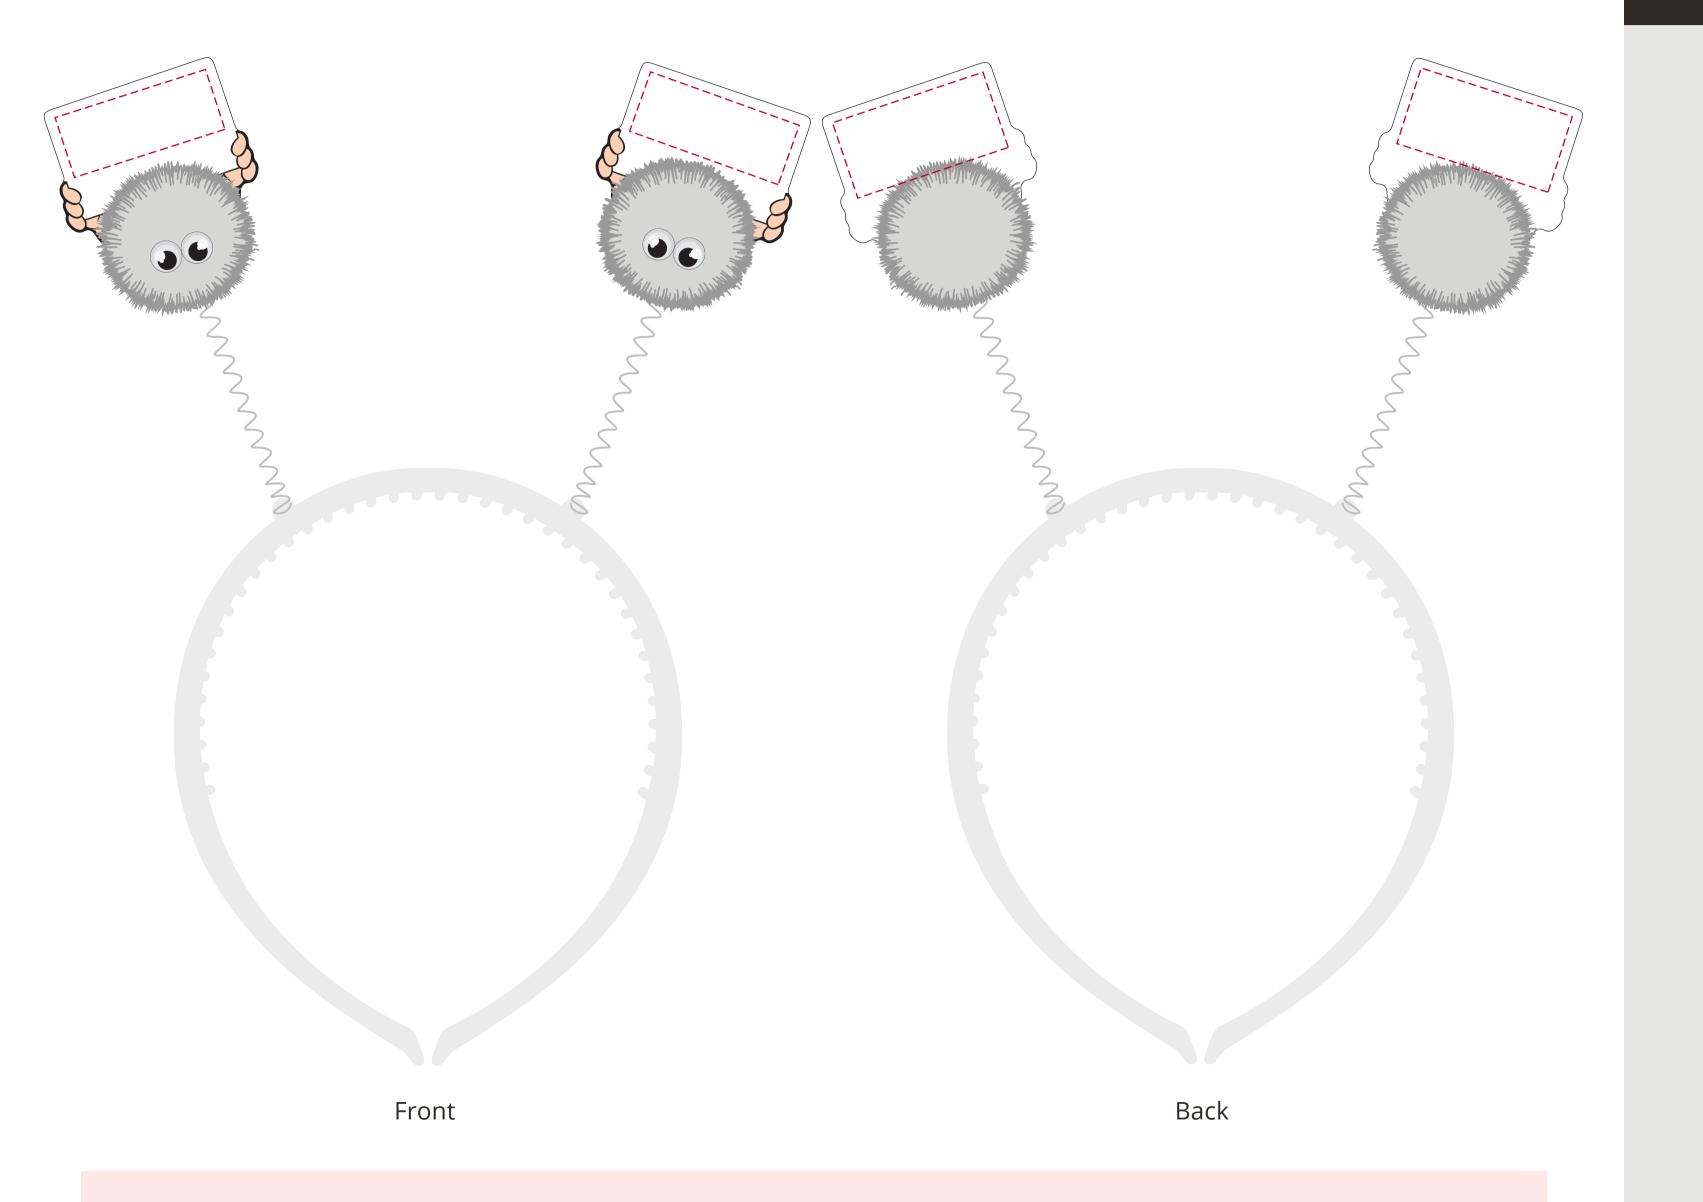

## YOUR VISUAL PROOF (1 of 2)

For Visual Purposes Only. Please see page 2 for actual artwork size.

Order ReferencexxxxxDate createdxx/xx/xxCreated byxx

Product194130Colour: BandWhiteColour: Pom PomSilverBrandingFull Colour

Front

Back

Visual scale 100%.