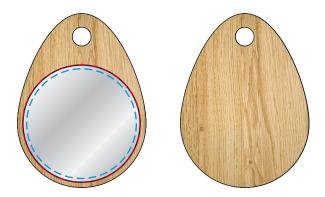

## YOUR VISUAL PROOF

Print Area

Safe Text Area

Logo size xx x xxmm

Order Reference XXXXXX Date created xx/xx/xx Created by XX

Product 194182 Colour Oak

Branding Full Colour