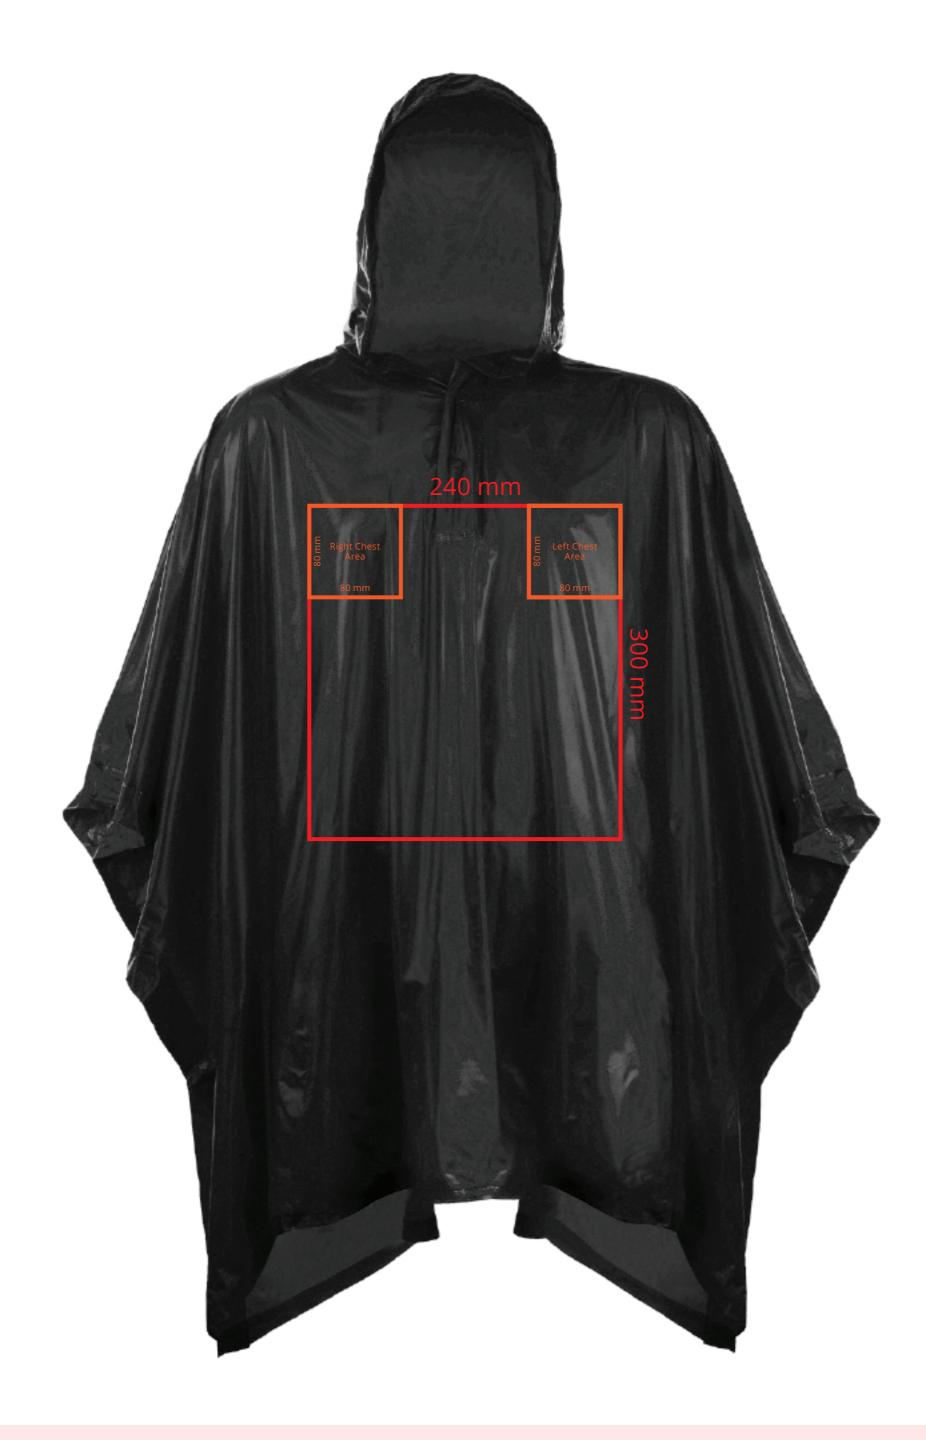

## YOUR VISUAL PROOF

Please see page 2 for actual artwork size.

Product 193971 Colour Black

Branding Spot colour (1 col. max)

## YOUR VISUAL PROOF

Print Position xxxxxx

Print Area xx x xx mm

Logo Size xx x xx mm

Branding Spot Colour (1 col. max)

PANTONE® Colours

PANTONE® XXXC