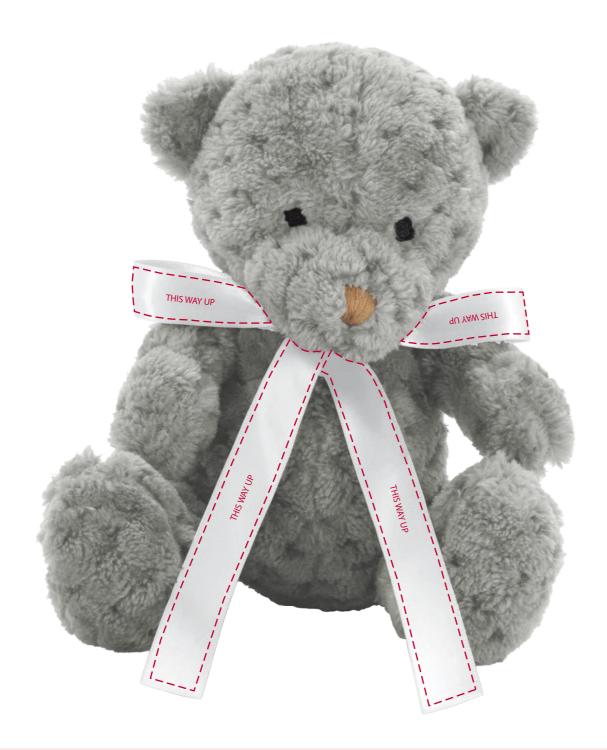

## YOUR VISUAL PROOF (1 of 2)

For Visual Purposes Only Please see page 2 for actual artwork size.

Order Reference xxxxxx

Date created xx/xx/xx

Created by xx

Product 194036
Bear Colour Smoke

Bow Colour White