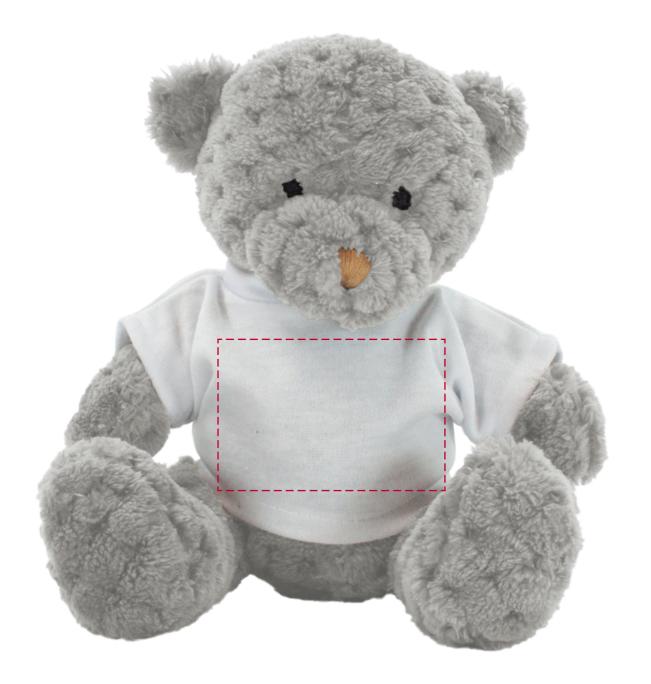

## YOUR VISUAL PROOF (1 of 2)

**For Visual Purposes Only** Please see page 2 for actual artwork size.

Order Reference xxxxxx

Date created xx/xx/xx

Created by xx

Product 194099

Bear Colour Smoke

T-Shirt Colour White

Branding Full Colour

## Artwork Advisories

This template is not to scale and is to be used as a guide for print size & positioning only.

Full colour printed colours may differ when printed to the final product.

It is the customer's responsibility to ensure that the proof is correct in all areas. Please be sure to double-check spelling, grammar, layout and design before approving artwork. Due to the variation in monitor colours and adjustments, PDF proofs may not provide an accurate colour representation of the final product & printed work. Once artwork is approved, your order will be processed based on the above unless any amendments are made. All orders are subject to our terms and conditions.