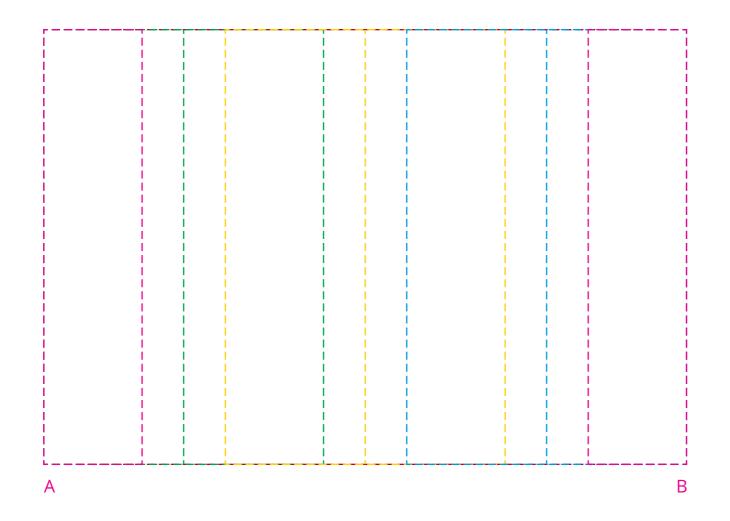

## YOUR VISUAL PROOF (2 of 2)

Visual scale 100%.

Order Reference
Date created
Created by

xxxxxx xx/xx/xx

XX

Print area Logo size 170 x 115 mm

xx x xx mm

Branding

Full Colour