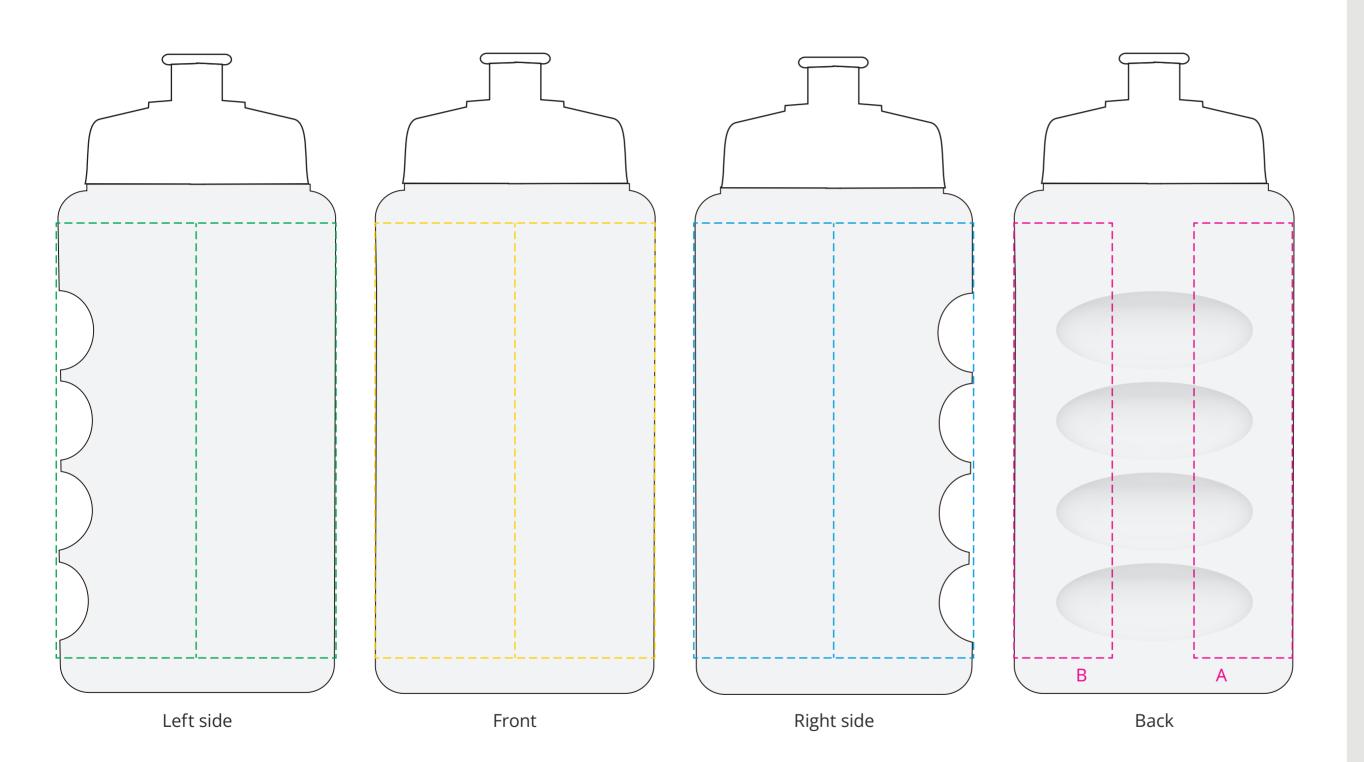

## YOUR VISUAL PROOF (1 of 2)

For Visual Purposes Only. Please see page 2 for actual artwork size.

Order Reference xxxxxx

Date created xx/xx/xx

XX

Created by

Product 194278

Bottle Colour Translucent

Push Lid Colour White

Branding Full Colour