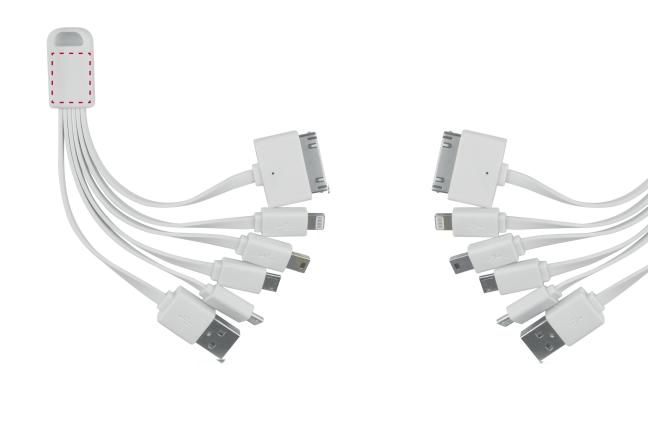

## YOUR VISUAL PROOF

Order ReferencexxxxxxDate createdxx/xx/xxxxCreated byxx

| Product  | 195004      |
|----------|-------------|
| Colour   | White       |
| Branding | Full Colour |

**Artwork Advisories** 