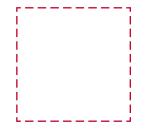

## YOUR VISUAL PROOF (2 of 2)

Order ReferencexxxxxDate createdxx/xx/xxCreated byxx

| Print area | 30 x 30 mm |
|------------|------------|
| Logo size  | xx x xxmm  |
| Branding   | Etched     |

Visual scale 100%.