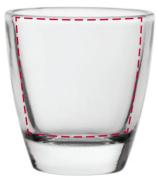

## YOUR VISUAL PROOF (1 of 2)

Order Reference xxxxxx Date created xx/xx/xx Created by xx

| Product  | 194320 |
|----------|--------|
| Colour   | Clear  |
| Branding | Etched |

It is the customer's responsibility to ensure that the proof is correct in all areas. Please be sure to double-check spelling, grammar, layout and design before approving artwork. Due to the variation in monitor colours and adjustments, PDF proofs may not provide an accurate colour representation **of the final product & printed work**. Once artwork is approved, your order will be processed based on the above unless any amendments are made. All orders are subject to our terms and conditions.

## YOUR VISUAL PROOF (2 of 2)

Order ReferencexxxxxDate createdxx/xx/xxCreated byxx

| Print area | 30 x 30 mm |
|------------|------------|
| Logo size  | xx x xxmm  |
| Branding   | Etched     |

Visual scale 100%.