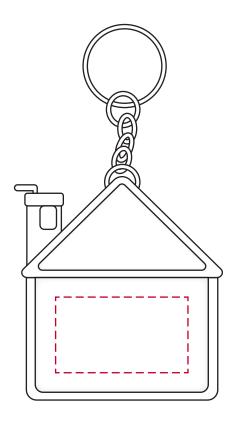

## YOUR VISUAL PROOF

Product 194329
Colour White

Branding Spot Colour (1 col max.)

/ Full Colour

PANTONE® Colours

Artwork Advisories

It is the customer's responsibility to ensure that the proof is correct in all areas. Please be sure to double-check spelling, grammar, layout and design before approving artwork. Due to the variation in monitor colours and adjustments, PDF proofs may not provide an accurate colour representation of the final product & printed work. Once artwork is approved, your order will be processed based on the above unless any amendments are made. All orders are subject to our terms and conditions.