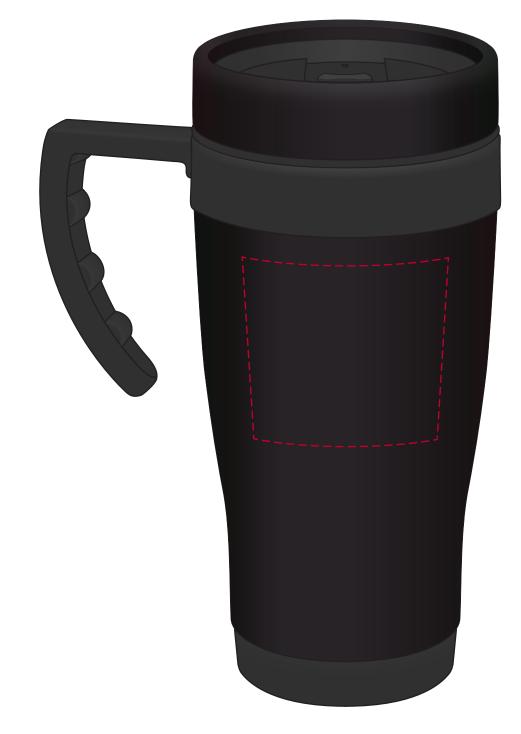

## YOUR VISUAL PROOF (1 of 2)

Side 1

Side 2

Order Reference

XXXXXX

Date created

xx/xx/xx

Created by

XX

Product

194068

Colour

Black

Branding

Engraved