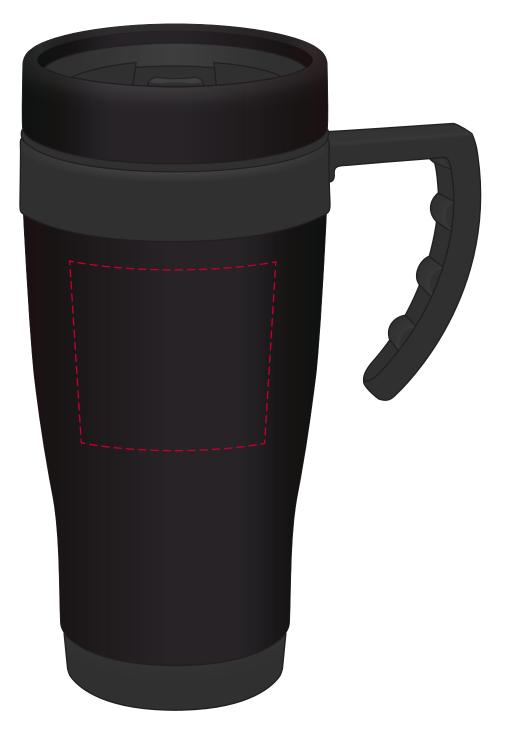

## YOUR VISUAL PROOF (2 of 2)

Scale 100%

Order Reference

Date created

Print area

Logo size

Branding

xxxxxx xx/xx/xx

XX

Created by

60 x 50 mm xx x xx mm

Engraved