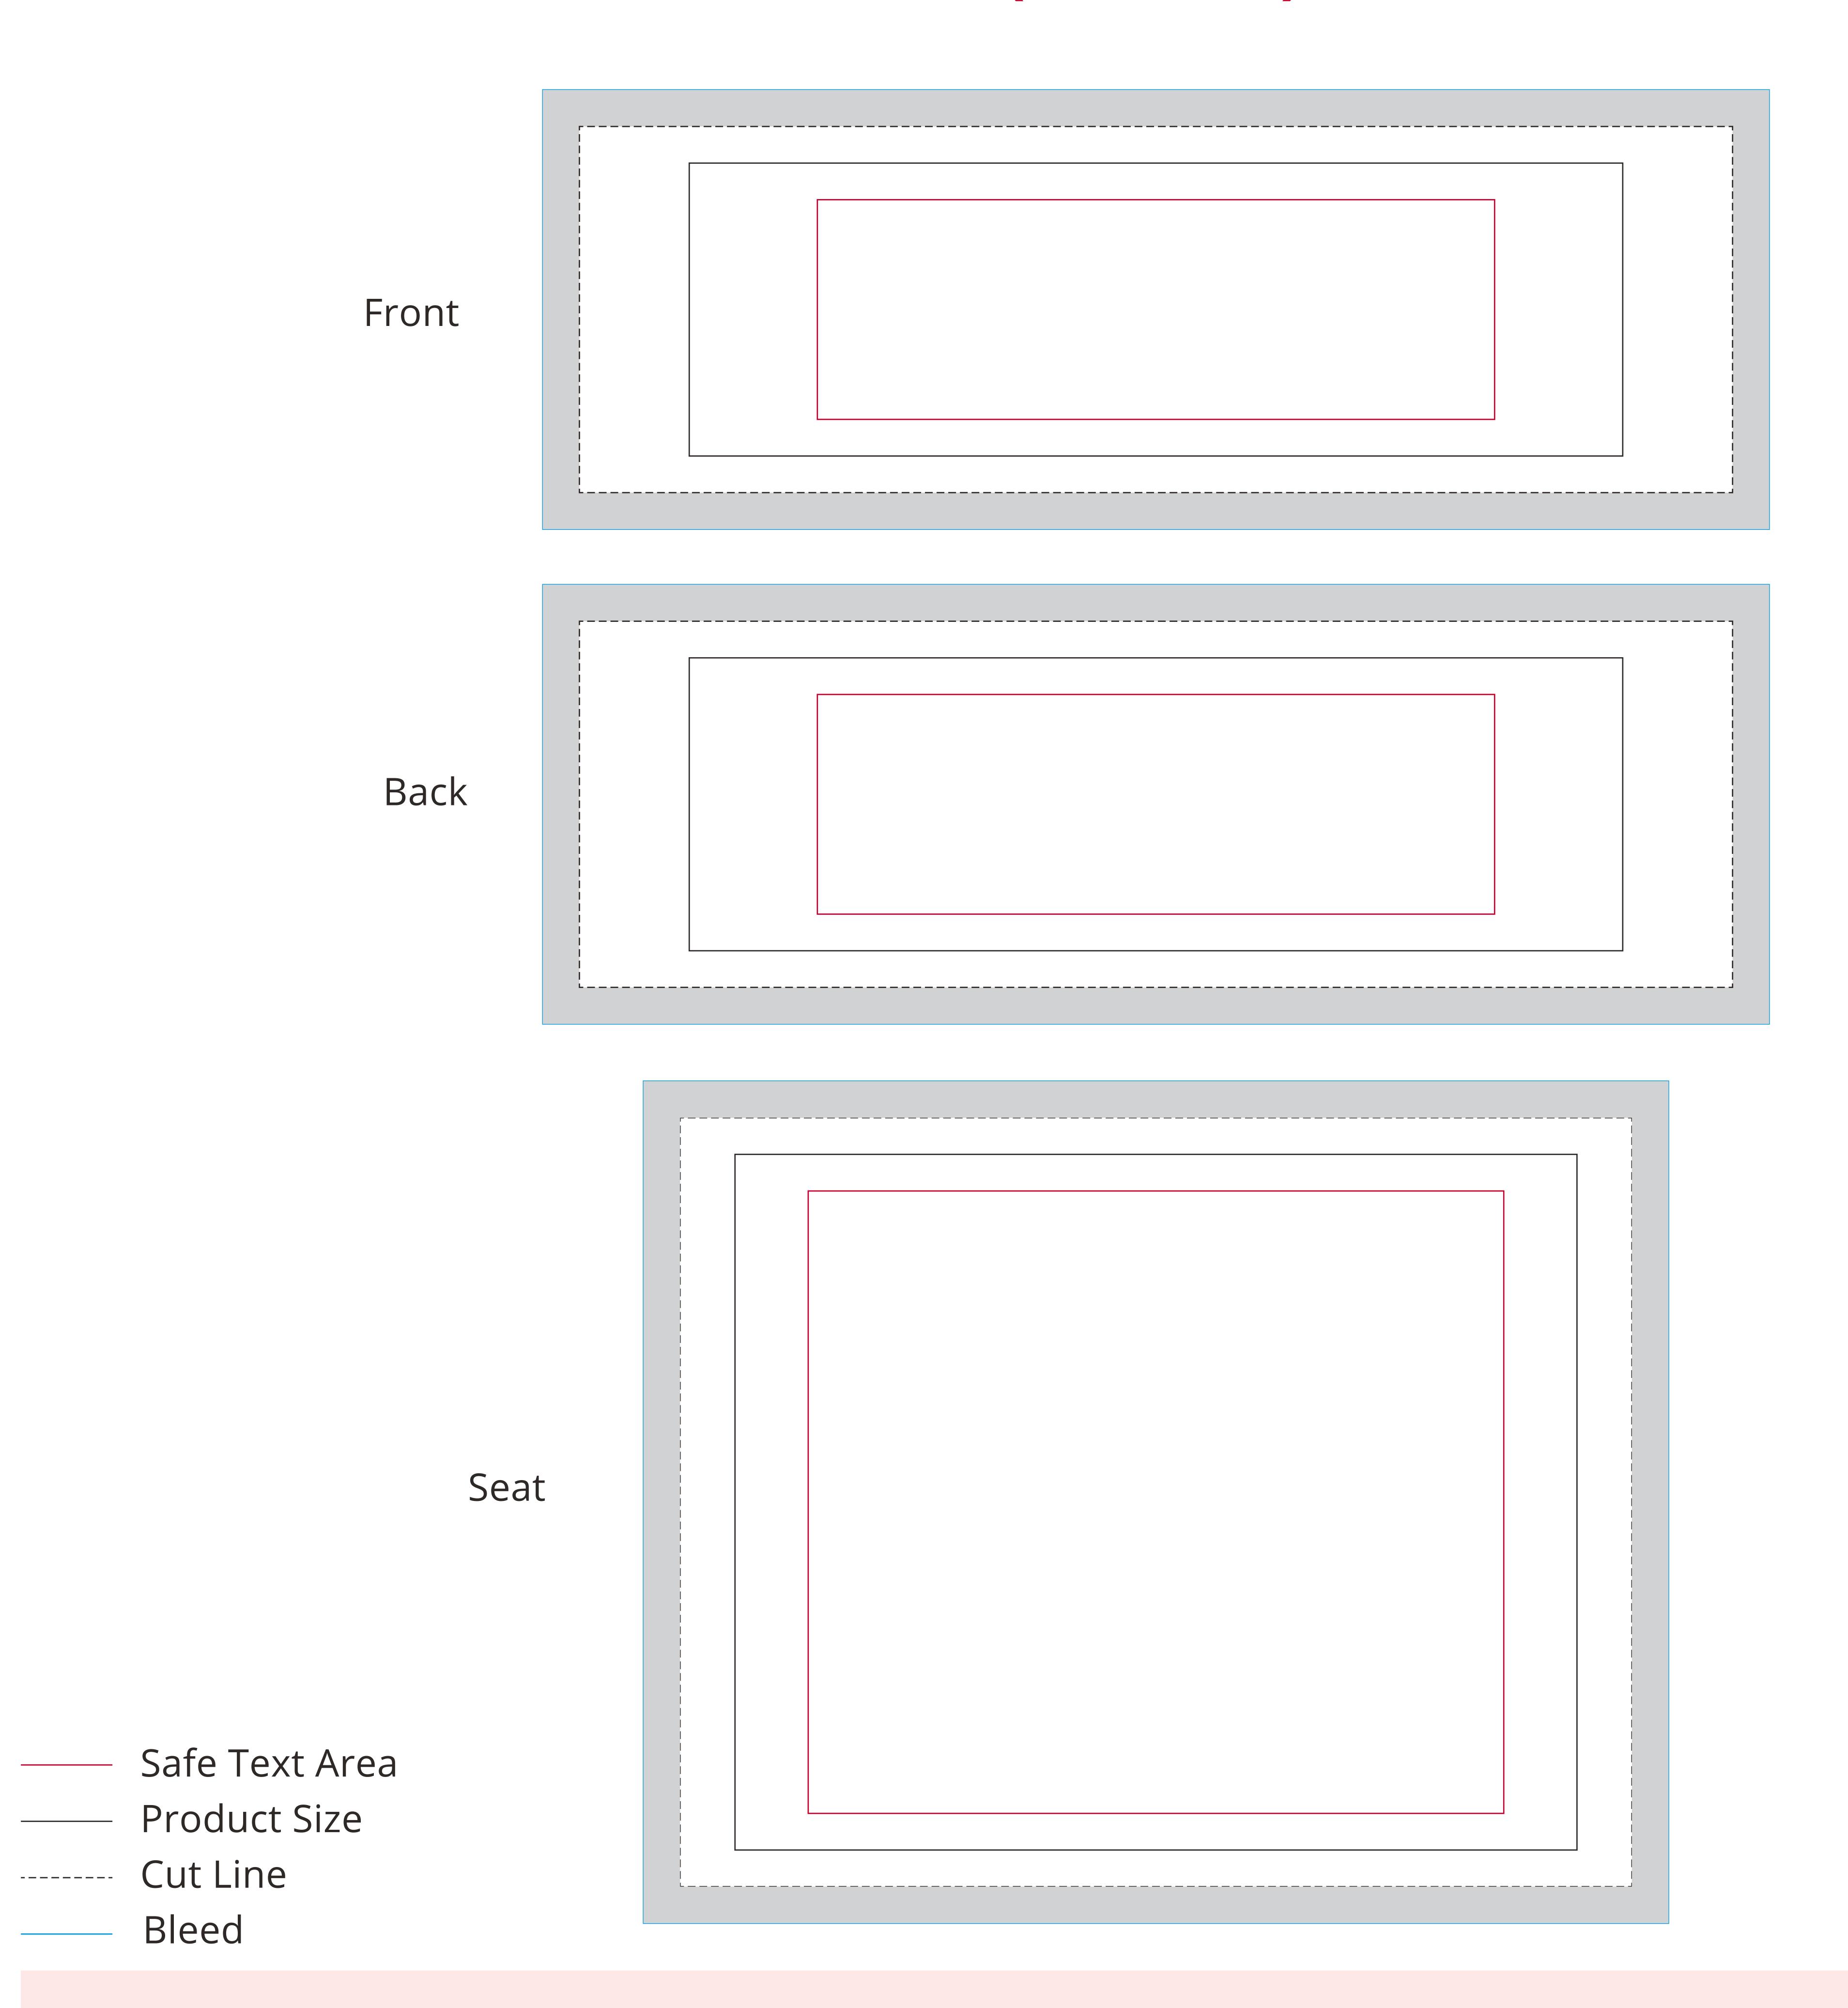

## YOUR VISUAL PROOF (2 of 2)

Visual scale 100%.

Order Reference xxxxxxx

Date created xx/xx/xx

Created by xx

Back Rest Print area (Front) 510 x 160mm

Back Rest Print area (Back) 510 x 160mm

Seat Print area 460 x 380mm

Back Rest Logo Size (Front) xx x xxmm

Back Rest Logo Size (Back) xx x xxmm

Seat Logo Size xxxxxmm

**Branding** Full Colour