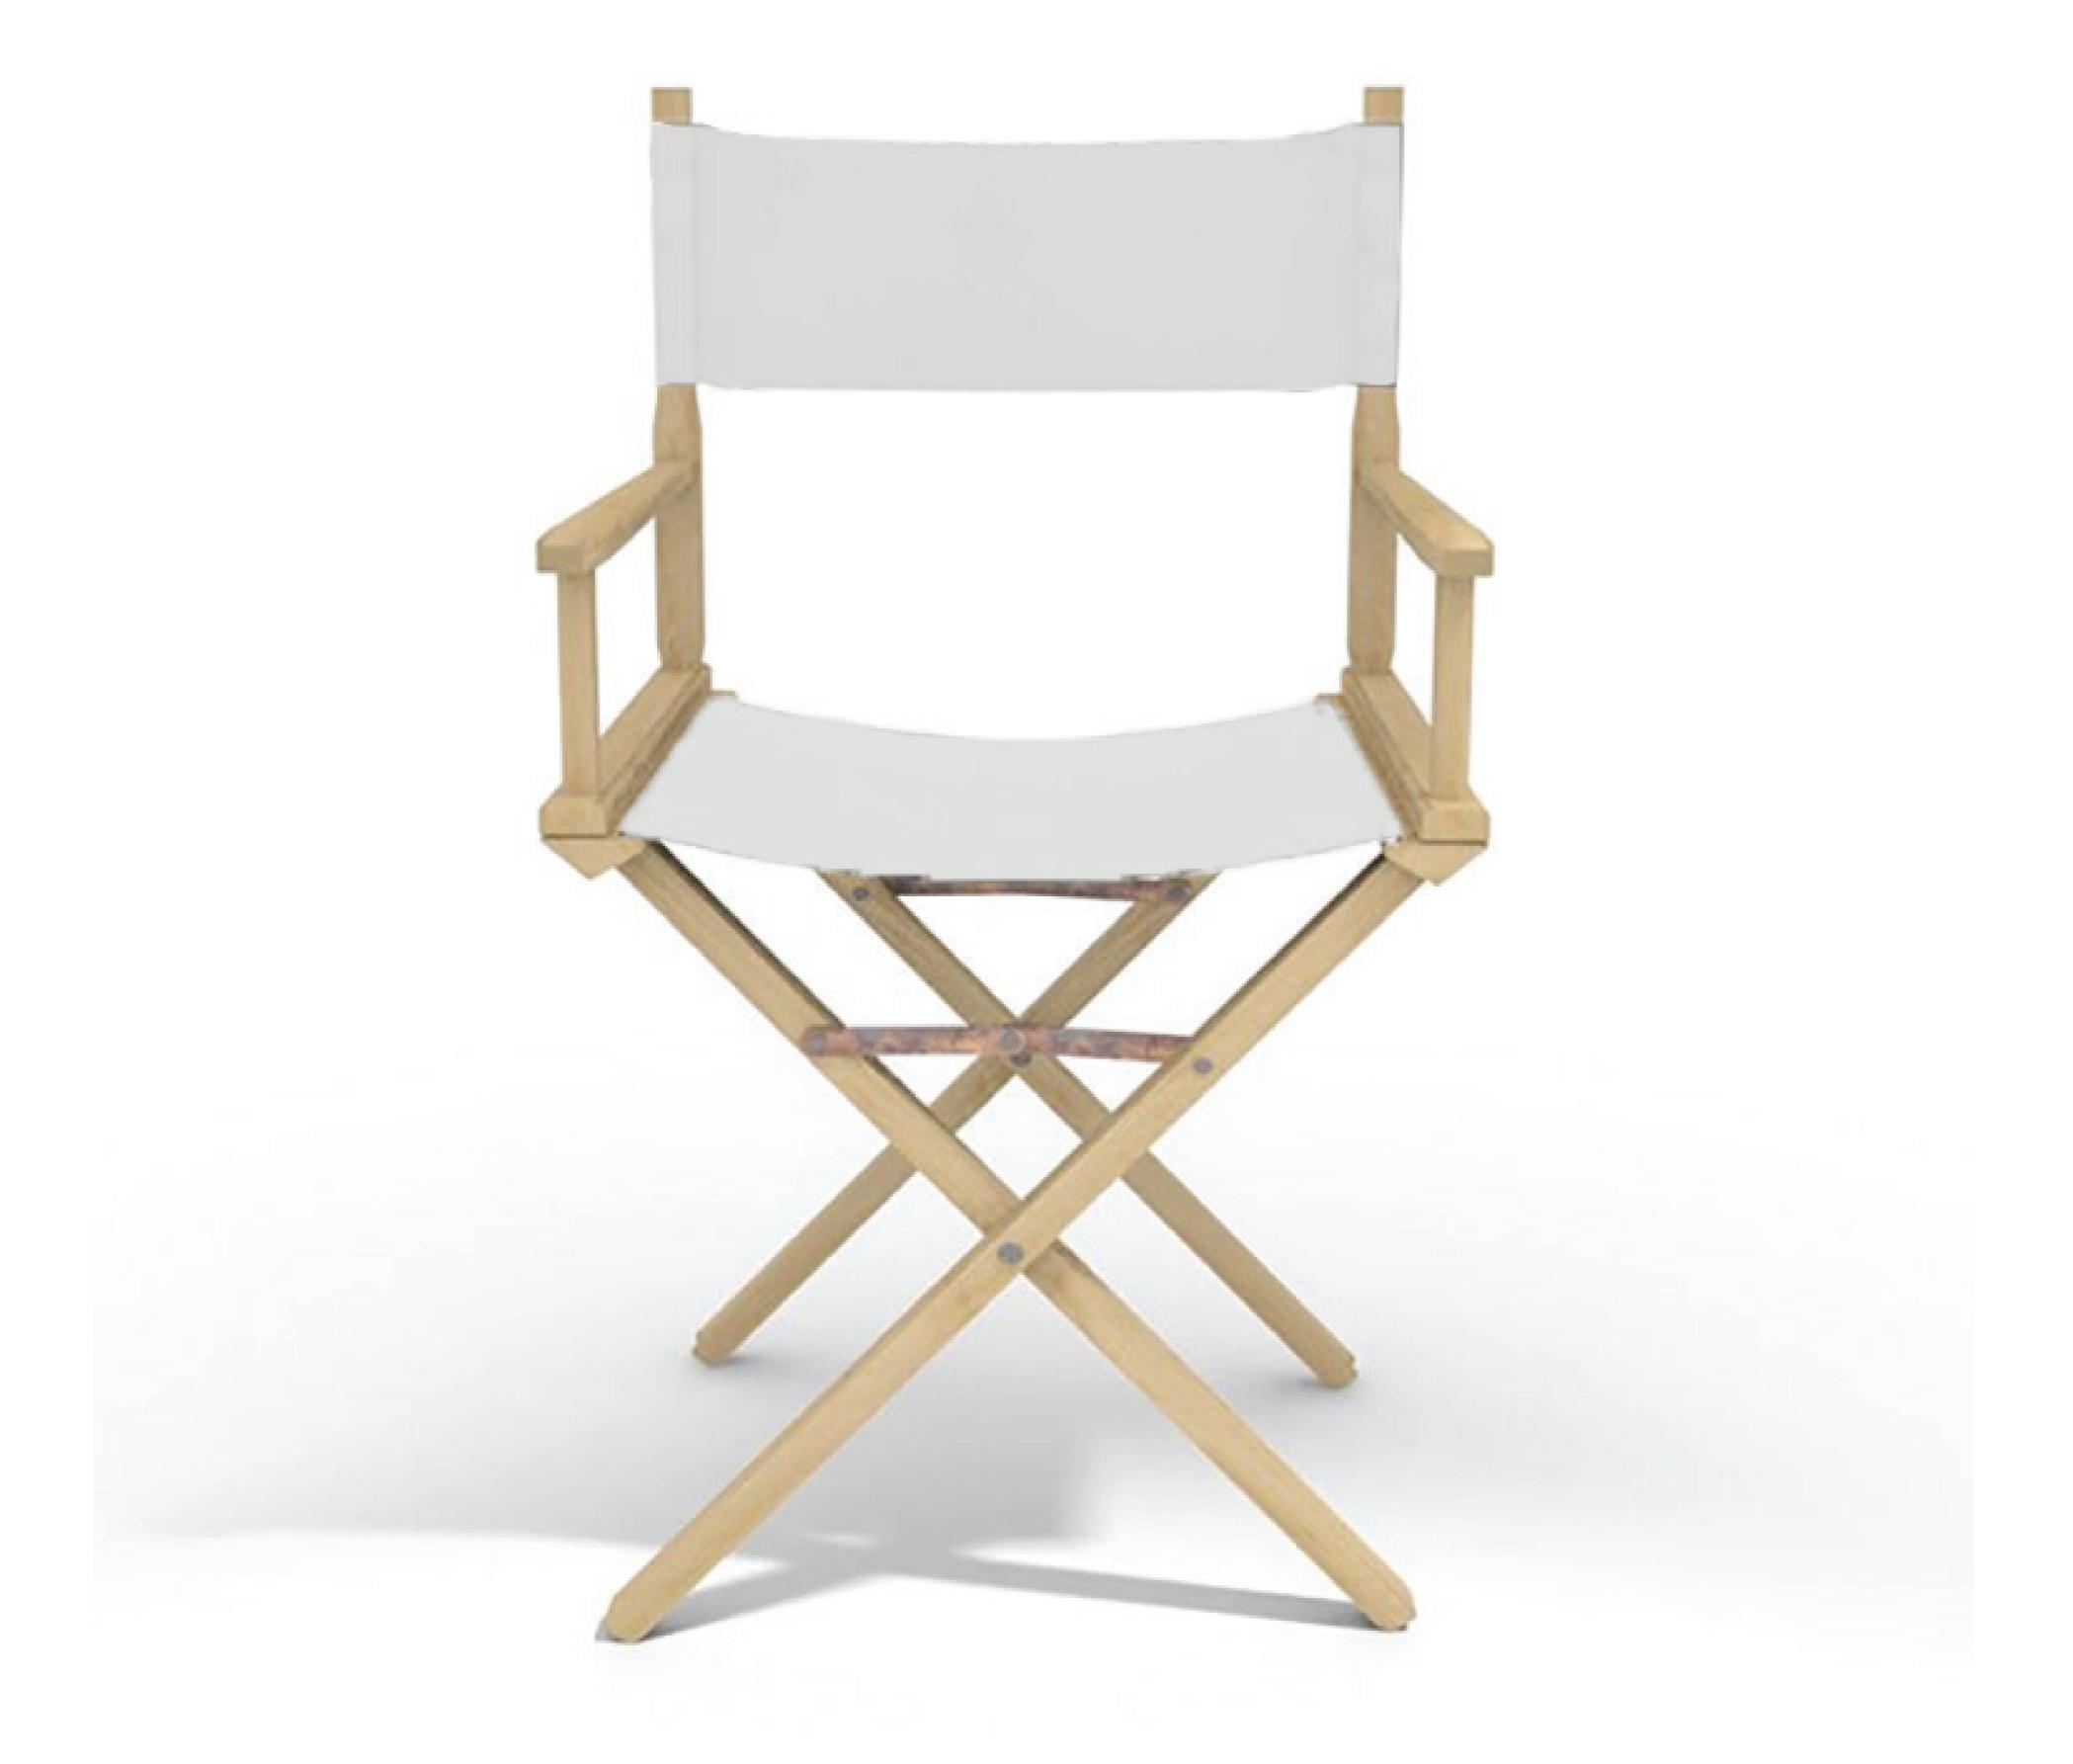

## YOUR VISUAL PROOF (1 of 2)

For Visual Purposes Only. Artwork scale 50%. Please see page 2 for actual artwork size.

Order Reference xxxxxxx

Date created xx/xx/xx

Created by xx

**Product** 194342

Colour Beech / White

**Branding** Full Colour