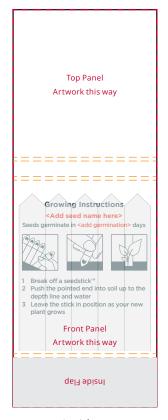

## YOUR VISUAL PROOF

Inside Outside

Print Area
---- Fold Lines

Scale 100% Print area 38 x 105 mm Logo size xx x xx mm

Order Reference xxxxxx

Date created xx/xx/xx

Created by xx

Product 194332 Colour White