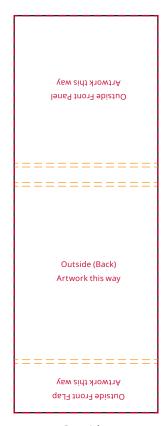

## YOUR VISUAL PROOF

Inside Outside

Print Area
---- Fold Lines

Scale 100% Print area 38 x 105 mm Logo size xx x xx mm

Order Reference xxxxxx

Date created xx/xx/xx

Created by xx

Product 194332 Colour White