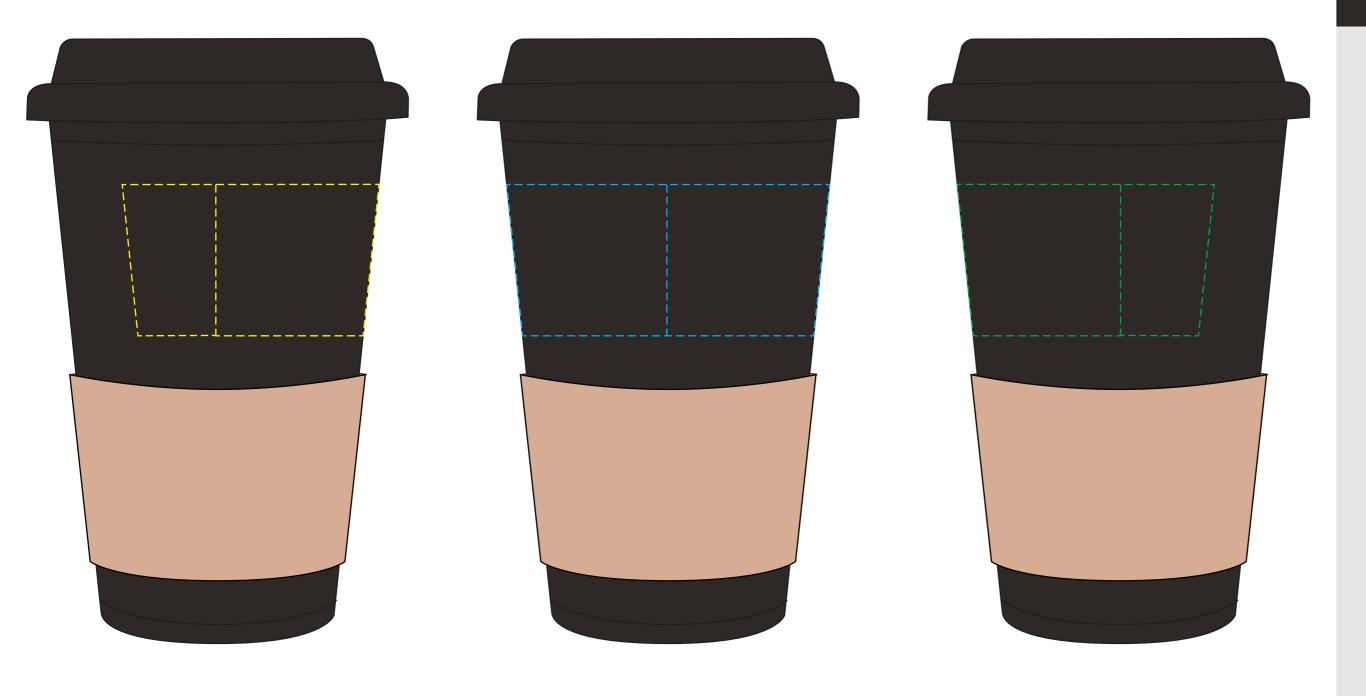

## YOUR VISUAL PROOF (1 of 2)

Order Reference xxxxxx

Date created xx/xx/xx

Created by xx

Product 194380 Colour Black

Branding Spot Colour (1 col. max)

PANTONE® Colours

PANTONE® XXXC

Artwork Advisories

This template is not to scale and is to be used as a guide for print size & positioning only.

It is the customer's responsibility to ensure that the proof is correct in all areas. Please be sure to double-check spelling, grammar, layout and design before approving artwork. Due to the variation in monitor colours and adjustments, PDF proofs may not provide an accurate colour representation of the final product & printed work. Once artwork is approved, your order will be processed based on the above unless any amendments are made. All orders are subject to our terms and conditions.

Please email all approvals/amends to your order processor.

Visual purposes only. Please see page 2 for actual artwork size.