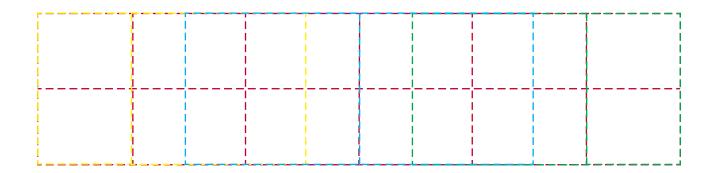

## YOUR VISUAL PROOF (2 of 2)

Scale 100%

Order Reference
Date created
Created by

xxxxxx xx/xx/xx

XX

Print Area 170 x 40 mm Logo Size xx x xx mm

Branding Spot Colour (1 col. max)